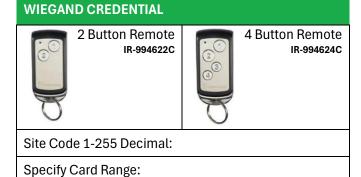

processing by Wesco Anixter. Please make sure all items ordered on this form are exactly what is required, then sign the confirmation below and forward this order form to your local Wesco Anixter branch.

| COMPANY DETAILS   |         |
|-------------------|---------|
| Company Name:     |         |
| Wesco Account No: | PO Ref: |
| Contact Person:   |         |
| Phone:            |         |
| Email:            |         |
| Sign:             | Date:   |

Please tick appropriate box

#### **NEW SIFER-C SITE**

NB: The SIFER readers on the site must be reconfigured with the new SIFER key and any existing cards will not work.

SIFER-C reader configuration card required (IR-994614CNF)

Yes No

\* Please ensure the IR-994614CNF is added to the Purchase Order

# Please tick appropriate box





## **EXISTING SIFER-C SITE**

Please provide the CRC32 reorder code details that can be found on SIFER-C card boxes from previous orders.

CRC32 Code:



\* Please Note: Site codes 1000-1099 inclusive are reserved by Inner Range



Ingenuity delivered.

csd.com.au
© 2023 Wesco International