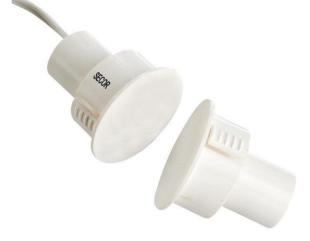

## CSD-2003 Datasheet

Recessed Steel Door Reed Switch, 25mm, White

## Overview

Magnetic reed switches use no glue or screws to mount. Small protrusions hold the contact in place. Use indoors or outdoors for an attractive recessed installation.