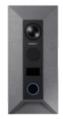

### TID-600R

2MP Intercom

#### **Key Features**

- 1/2.8" 2MP sensor
- 1.6mm fixed lens : HFoV 180°, VFoV 114°
- IR viewable length 5m
- Built-in mic and speaker: 85dB speaker out at 0.5m
- Echo cancellation and noise reduction
- Touchless call, Built-in tamper switch
- SIP 2.0 support
- MicroSD 1slot, PoE/12VDC