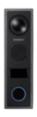

### TID-600R

2MP Intercom











#### **Key Features**

- 1/2.8" 2MP sensor
- 1.6mm fixed lens : HFoV 180°, VFoV 114°
- IR viewable length 5m
- Built-in mic and speaker: 85dB speaker out at 0.5m
- Echo cancellation and noise reduction
- Touchless call, Built-in tamper switch
- SIP 2.0 support
- MicroSD 1slot, PoE/12VDC

Max. 550mA relay out with 2A 12VDC adapter

• IP65, IK08, NEMA4X

#### **Compatible Accessories** (Optional)







SBS-165TM

SBC-165W

SHS-165F



### **TID-600R**

2MP Intercom







#### **Specifications**

| Video                       |                                                                                                                                                                   |
|-----------------------------|-------------------------------------------------------------------------------------------------------------------------------------------------------------------|
| Imaging Device              | 1/2.8" CMOS                                                                                                                                                       |
| Resolution                  | 1920x1080, 1280x1024, 1280x960, 1280x720, 1024x768, 800x600, 800x448, 720x576, 720x480, 640x480, 640x360, 320x240