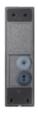

### TID-600R

2MP Intercom











#### **Key Features**

- 1/2.8" 2MP sensor
- 1.6mm fixed lens : HFoV 180°, VFoV 114°
- IR viewable length 5m
- Built-in mic and speaker: 85dB speaker out at 0.5m
- Echo cancellation and noise reduction
- Touchless call, Built-in tamper switch
- SIP 2.0 support
- MicroSD 1slot, PoE/12VDC

Max. 550mA relay out with 2A 12VDC adapter

• IP65, IK08, NEMA4X

#### **Compatible Accessories** (Optional)







SBS-165TM

SBC-165W

SHS-165F



### **TID-600R**

2MP Intercom







#### **Specifications**

| Video                       |                                                                                                                                                                   |
|-----------------------------|-------------------------------------------------------------------------------------------------------------------------------------------------------------------|
| Imaging Device              | 1/2.8" CMOS                                                                                                                                                       |
| Resolution                  | 1920x1080, 1280x1024, 1280x960, 1280x720, 1024x768, 800x600, 800x448, 720x576, 720x480, 640x480, 640x360, 320x240