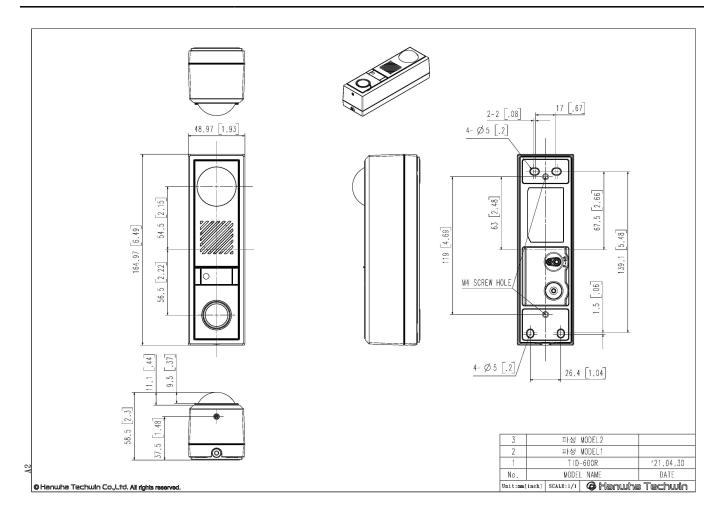

D)mm(1.93x6.50x1.89") / 490g                                                                                                                                                                                      |

Design and specifications are subject to change without notice. The latest product information / specification can be found at HanwhaVision.com Hanwha Vision is formerly known as Hanwha Techwin.



| Skin Cover                | SBC-165W |
|---------------------------|----------|
|                           |          |
| DORI (EN62676-4 standard) |          |
| Detect (25PPM/ 8PPF)      | 25.04m   |
| Observe (63PPM/ 19PPF)    | 10.02m   |
| Recognize (125PPM/ 38PPF) | 5.01m    |
| Identify (250PPM/ 76PPF)  | 2.50m    |



### **TID-600R**

2MP Intercom







CAD Unit:mm [inch]