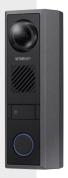

### TID-600R

2MP Intercom

#### **Key Features**

- 1/2.8" 2MP sensor
- 1.6mm fixed lens : HFoV 180°, VFoV 114°
- IR viewable length 5m
- Built-in mic and speaker: 85dB speaker out at 0.5m
- Echo cancellation and noise reduction
- Touchless call, Built-in tamper switch
- SIP 2.0 support
- MicroSD 1slot, PoE/12VDC