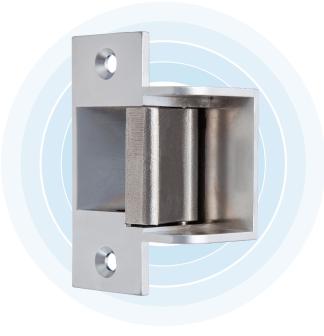

## COMPACT ELECTRIC STRIKE

The FES7 is a compact and versatile electric strike. Suitable for all types of door frames, the FES7 has been designed to be fitted in place of an entrance set strike plate and is easy to install.

The compact size of the FES7 also assists with maintaining the integrity and strength of the door frame. The versatile strike can be mounted on either side of the door and is site interchangeable to function as Power To Lock (PTL) / Power To Open (PTO).

## **Product Features**

- One of the world's smallest strikes
- Easy installation
- Ideal for wooden, steel and aluminium frames
- Size to suit standard entrance set strike plates
- 12VDC low current draw
- Continuously rated solenoid
- Power To Lock (PTL) / Power To Open (PTO) field interchangeable
- 1 year warranty