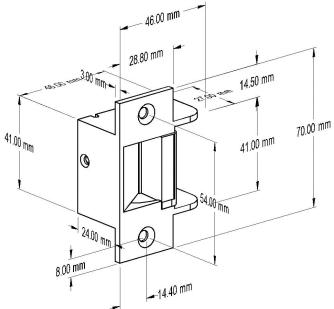

Product Dimensions and Installation

Wooden jamb installation (Flush mount)

0

0

0

0

П

Metal jamb installation (Flush mount)