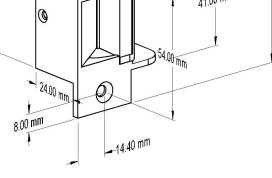

Product Dimensions and Installation

Wooden jamb installation (Flush mount)

0

0

0

0

П

Metal jamb installation (Flush mount)