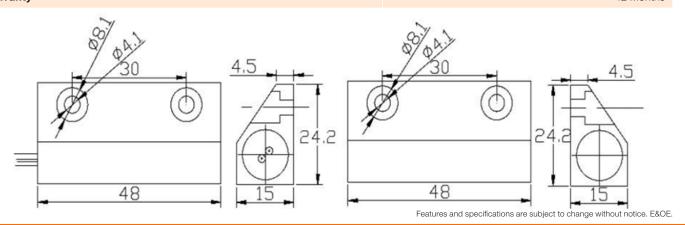

#### **Specifications**

• Approved: CCC / CE / FCC / RoHS

Contact type: NC

Operating gap: 30mm

Max. switching voltage: 100V DC/AC

Max. switching current: 0.5A

Operating load: 10W

Working temperature: -20~80°C

Working life: >100,000 times

• Connection type: 480mm armoured cable

Material: ZINC alloy

Colour: silver

IP65 Rated