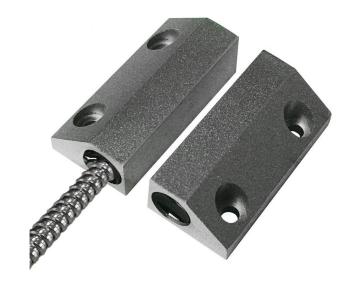

#### **Overview**

X2-REED-301 is a mini heavy-duty metal reed switch, supplied with 480mm of armoured cable. It is used to detect the open / closed state of doors or windows and is Ideal for fire doors, roof hatches or anywhere requiring the robustness of a smaller sized heavy-duty reed switch.

| Item Code   | Description                                                |
|-------------|------------------------------------------------------------|
| X2-REED-301 | Mini Heavy Duty Metal Reed Switch, Surface Mount, 30mm Gap |