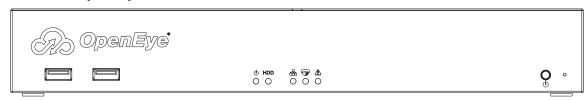

|                                |
| Dimensions                  | 8.7" × 10.8" × 1.7"                                                              | 11.8" × 11" × 1.7"             |
| Unit Weight                 | 3.5lbs                                                                           | 5lbs                           |
| Certification               | UL                                                                               |                                |
| SSD OS Drive                | Standard                                                                         |                                |

#### **DIMENSIONS**

# **OE-MDX08 (Front)**



## OE-MDX08 (Rear)



## **OE-MDX16 (Front)**



## **OE-MDX16** (Rear)



#### **MODELS**

#### **OE-MDX08xx**

8 channel recorder

## **OE-MDX16xx**

16 channel recorder

**XX** = TB storage configuration