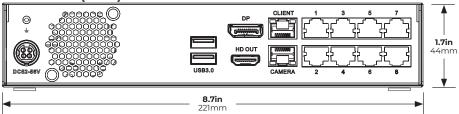

## OE-MDX08 (Rear)

# **APPLIANCE SPECIFICATIONS**

|                             | OE-MDX08                                                                         | OE-MDX16                       |
|-----------------------------|----------------------------------------------------------------------------------|--------------------------------|
| Max Channel Count           | 24                                                                               |                                |
| Recording Rate              | 100 Mbps                                                                         |                                |
| Built-in PoE Ports          | 8                                                                                | 16                             |
| Video Outputs               | 1 x HDMI, 1 DisplayPort                                                          |                                |
| Video Signal Loss Detection | Yes                                                                              |                                |
| Motion Detection            | Server Side (Adjustable Sensitivity, Custom Grid)                                |                                |
| Native Analytics Support    | Smart Motion Channels: 8<br>Limitations apply. <u>Click here to learn more</u> . |                                |
| Remote Operation            | Complete remote operation (Live view, Search, Setup, Updates)                    |                                |
| Remote Software             | Web Client / Command Station Desktop Client / OpenEye Mobile Apps                |                                |
| PTZ Control                 | IP Protocol                                                                      |                                |
| Recording Mode              | Continuous / Motion / Continuous + Motion                                        |                                |
| Playback Search             | Multi-channel playback / Calendar / Timeline / Thumbnail / Events                |                                |
| Backup                      | Cloud / Network / USB                                                            |                                |
| USB Ports                   | Front: 2 x USB 2.0 ports   Rear: 2 x USB 3.0                                     |                                |
| Digital Signature Support   | AVI and JPG                                                                      |                                |
| Operating System            | Linux                                                                            |                                |
| Storage Capacity (Size)     | 16TB                                                                             | 24TB                           |
| Network                     | Dual GbE                                                                         |                                |
| Power Supply                | 180W                                                                             | 200W                           |
| Power Rating                | AC 100~240V, 2.5A, 50-60Hz                                                       | AC 100~240V, 3.5-2.5A, 50-60Hz |
| Max Power Consumption       | 135W                                                                             | 200W                           |
| PoE Switch Load             | 100W                                                                             | 140W                           |
| Max Operating Temperature   | 104°F (40°C)                                                                     |                                |
| Mounting Hardware           | Wall Mount Brackets Included                                                     | Rack Mount Ears Included       |
| Mouse                       | Included                                                                         |                                |
| Country of Origin           | Taiwan                                                                           |                                |
| NDAA Compliant              | Yes                                                                              |                                |
| Dimensions                  | 8.7" × 10.8" × 1.7"                                                              | 11.8" × 11" × 1.7"             |
| Unit Weight                 | 3.5lbs                                                                           | 5lbs                           |
| Certification               | UL                                                                               |                                |
| SSD OS Drive                | Standard                                                                         |                                |