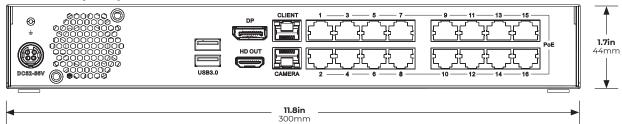

## **OE-MDX16** (Rear)

# **APPLIANCE SPECIFICATIONS**

|                             | OE-MDX08                                                                         | OE-MDX16                       |
|-----------------------------|----------------------------------------------------------------------------------|--------------------------------|
| Max Channel Count           | 24                                                                               |                                |
| Recording Rate              | 100 Mbps                                                                         |                                |
| Built-in PoE Ports          | 8                                                                                | 16                             |
| Video Outputs               | 1 x HDMI, 1 DisplayPort                                                          |                                |
| Video Signal Loss Detection | Yes                                                                              |                                |
| Motion Detection            | Server Side (Adjustable Sensitivity, Custom Grid)                                |                                |
| Native Analytics Support    | Smart Motion Channels: 8<br>Limitations apply. <u>Click here to learn more</u> . |                                |
| Remote Operation            | Complete remote operation (Live view, Search, Setup, Updates)                    |                                |
| Remote Software             | Web Client / Command Station Desktop Client / OpenEye Mobile Apps                |                                |
| PTZ Control                 | IP Protocol                                                                      |                                |
| Recording Mode              | Continuous / Motion / Continuous + Motion                                        |                                |
| Playback Search             | Multi-channel playback / Calendar / Timeline / Thumbnail / Events                |                                |
| Backup                      | Cloud / Network / USB                                                            |                                |
| USB Ports                   | Front: 2 x USB 2.0 ports   Rear: 2 x USB 3.0                                     |                                |
| Digital Signature Support   | AVI and JPG                                                                      |                                |
| Operating System            | Linux                                                                            |                                |
| Storage Capacity (Size)     | 16TB                                                                             | 24TB                           |
| Network                     | Dual GbE                                                                         |                                |
| Power Supply                | 180W                                                                             | 200W                           |
| Power Rating                | AC 100~240V, 2.5A, 50-60Hz                                                       | AC 100~240V, 3.5-2.5A, 50-60Hz |
| Max Power Consumption       | 135W                                                                             | 200W                           |
| PoE Switch Load             | 100W                                                                             | 140W                           |
| Max Operating Temperature   | 104°F (40°C)                                                                     |                                |
| Mounting Hardware           | Wall Mount Brackets Included                                                     | Rack Mount Ears Included       |
| Mouse                       | Included                                                                         |                                |
| Country of Origin           | Taiwan                                                                           |                                |
| NDAA Compliant              | Yes                                                                              |                                |
| Dimensions                  | 8.7" × 10.8" × 1.7"                                                              | 11.8" × 11" × 1.7"             |
| Unit Weight                 | 3.5lbs                                                                           | 5lbs                           |
| Certification               | UL                                                                               |                                |
| SSD OS Drive                | Standard                                                                         |                                |