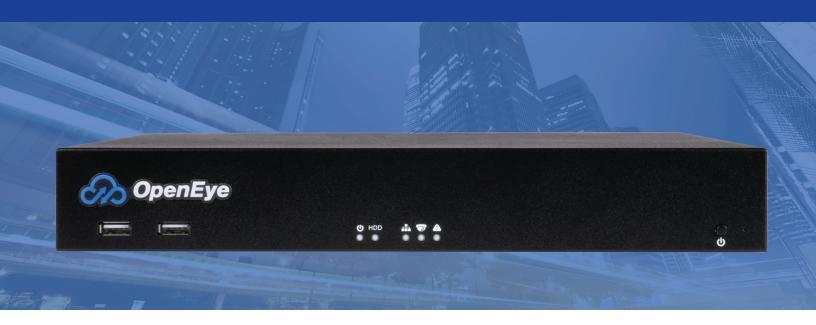

# **CLOUD-MANAGED APPLIANCE**

OE-MD Gen. 2





#### SSD OS DRIVE

Solid state OS drive provides improved reliability and fast boot



## **DUAL GB NICs**

Dual network ports allow use of an isolated camera network for security



## **MOUNTING HARDWARE**

Mounting hardware included for convenient installation



# **INTEGRATED PoE**

PoE switch for single cable IP camera installation

# **APPLIANCE SPECIFICATIONS**

|                             | OE-MDX08                                                                         | OE-MDX16                       |
|-----------------------------|----------------------------------------------------------------------------------|--------------------------------|
| Max Channel Count           | 24                                                                               |