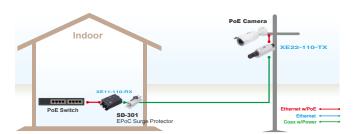

# EPoC Surge Protectors

The SD-301 is a EPoC surge protection device to prevent Signal/Power path from damage of surge impulse. This design is fit for EPoC application. Additionally, the operation indicator will turn on while protector being out of life. The SD-301 is harden-graded surge protectors operating between -40°C and 85°C & plug-and-play surge protectors defending the surge up to 6KV. The SD-301 is deployed beside EPoC RX device.

#### **Applications**