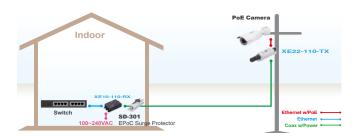

# EPoC Surge Protectors

The SD-301 is a EPoC surge protection device to prevent Signal/Power path from damage of surge impulse. This design is fit for EPoC application. Additionally, the operation indicator will turn on while protector being out of life. The SD-301 is harden-graded surge protectors operating between -40°C and 85°C & plug-and-play surge protectors defending the surge up to 6KV. The SD-301 is deployed beside EPoC RX device.

#### **Applications**