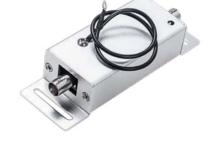

# EPoC Surge Protectors

The SD-301 is a EPoC surge protection device to prevent Signal/Power path from damage of surge impulse. This design is fit for EPoC application. Additionally, the operation indicator will turn on while protector being out of life. The SD-301 is harden-graded surge protectors operating between -40°C and 85°C & plug-and-play surge protectors defending the surge up to 6KV. The SD-301 is deployed beside EPoC RX device.

#### **Features**

- · Supports EPoC Device
- Protects Common Mode and Differential Mode
- · Protects up to 6KV surge
- Failure Indicator
- Operating temperature from -40°C to 85 °C
- · Wall mount installation

## **Specifications**

|                                               | SD-301                        |
|-----------------------------------------------|-------------------------------|
| Specifications                                |                               |
| Number of Ports                               | 1                             |
| Max Discharge Current (8/20us)                | 2KA                           |
| Maximum Operation DC Voltage                  | 60VDC                         |
| Maximum Operation DC Current                  | 1A                            |
| Power Dissipation @ 1A                        | 2W                            |
| Common Mode Protection Level (10/700us)       | 6KV                           |
| Differential Mode Protection Level (10/700us) | 6KV                           |
| Common Mode Clamping Voltage                  | 100V                          |
| Differential Mode Clamping Voltage            | 100V                          |
| Response Time                                 | 5ns                           |
| Mechanical Specifications                     |                               |
| Dimensions (L x W x H)                        | 80 x 40 x 25 mm               |
| Weight                                        | 0.18KG                        |
| Connectors                                    | BNC x 2                       |
| Environmental Specifications                  |                               |
| Weather Rating                                | •                             |
| Operating Temperature                         | -40°C~ 85°C (-40°F~ 185°F)    |
| Storage Temperature                           | -40°C~ 85°C (-40°F~ 185°F)    |
| Operating Humidity                            | 5% ~ 95% non-condensing       |
| Certifications                                |                               |
| EMC                                           | CE, FCC                       |
| Surge                                         | IEC-61643-21<br>IEC-61000-4-5 |