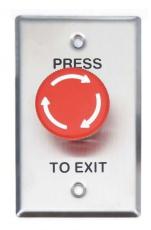

## OVERVIEW

Mechanical latching push to exit red mushroom button with isolated NO and NC contacts, mounted on a stainless steel panel.

| ITEM CODE      | DESCRIPTION                                                                    |
|----------------|--------------------------------------------------------------------------------|
| CSD-WEL2210R-S | Exit button, Big Mushroom, Red, Twist to Reset, Standard Stainless Steel Plate |