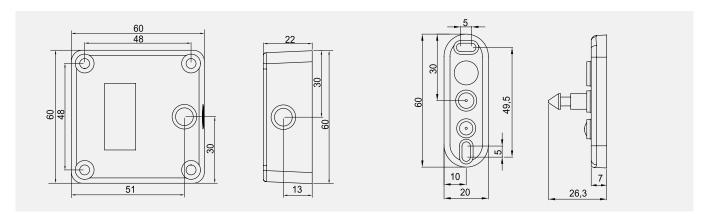

#### **Specifications**

| Lock<br>Strike Plate:                | 60L x 60W x 22D(mm)<br>60L x 20W x 7D(mm)                |
|--------------------------------------|----------------------------------------------------------|
| Holding force                        | 100kg                                                    |
| Voltage                              | 12-28VAC/DC                                              |
| Relock time delay                    | 2-5 Seconds                                              |
| Voltage tolerance                    | +/-15%                                                   |
| Current draw<br>Holding<br>Operating | 69mA/12VDC, 69mA/24VDC<br>165mA/12VDC, 165mA/24VDC       |
| Operating Temperature                | -10°C ~ +45°C                                            |
| Humidity                             | 0 ~ 95%                                                  |
| Operating Mode                       | Fail Secure                                              |
| <b>Material</b><br>Bolt Pin          | Polyamide plastic<br>Stainless Steel, ø18mm, 35mm stroke |