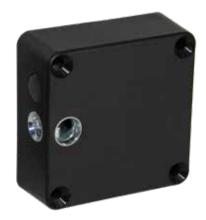

# Keep your valuables safe with the ML100 motorised cabinet lock.

The ML100 is perfect for access control on small enclosures such as lockers, drawers, drug cabinets, filing cabinets and letter boxes. The spring-release pushes the door open when activated so you can see the cabinet is unlocked and open.

In the event of power being lost from an attempted break-in or power failure, the fail-secure operation maintains its locked status keeping your valuables safe. The ML100 offers a variable 12-28VAC/DC power input and due to its motorised operation consumes minimal energy. Monitoring outputs are included as standard via door and lock status contacts.

The versatile mounting positions provide flexibility along with ease of use and installation. It is constructed of high strength polymer plastic.