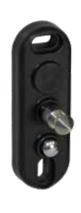

# Keep your valuables safe with the ML100 motorised cabinet lock.

The ML100 is perfect for access control on small enclosures such as lockers, drawers, drug cabinets, filing cabinets and letter boxes. The spring-release pushes the door open when activated so you can see the cabinet is unlocked and open.

In the event of power being lost from an attempted break-in or power failure, the fail-secure operation maintains its locked status keeping your valuables safe. The ML100 offers a variable 12-28VAC/DC power input and due to its motorised operation consumes minimal energy. Monitoring outputs are included as standard via door and lock status contacts.

The versatile mounting positions provide flexibility along with ease of use and installation. It is constructed of high strength polymer plastic.