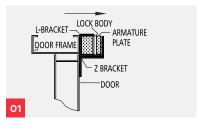

### Typical Installation

**01** Use B1022 L & Z Bracket

| S | p  | e | C | if | ic | a | ti | 0 | n | S |
|---|----|---|---|----|----|---|----|---|---|---|
|   | ٠. |   |   |    |    |   |    |   |   |   |