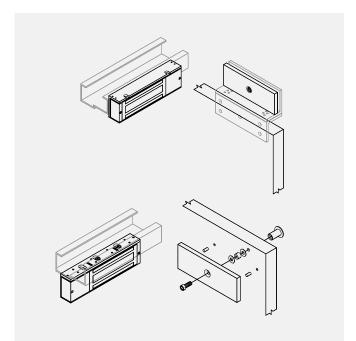

### Typical Installation

**01** Use B1022 L & Z Bracket

| S | p  | e | C | if | ic | a | ti | 0 | n | S |
|---|----|---|---|----|----|---|----|---|---|---|
|   | ٠. |   |   |    |    |   |    |   |   |   |