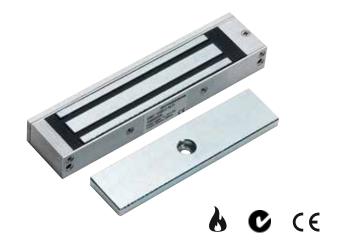

# The KML-CCW30 is a surface mounted electromagnetic lock which can be used on single doors.

It has a holding force 135KGS and dual voltage with lock sensor. It also features a built-in voltage spike suppressor and is C-Tick, UL Listed and CE approved, with a 2 hour fire rating.

#### **Features**

- Surface mounted Single doors
- Built-in voltage spike suppressor
- LED monitor
- Lock sensor (hall effect IC)