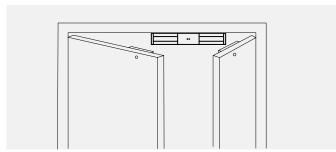

Installation Positions - Double Doors

| Item      | Article Number | Description                             |
|-----------|----------------|-----------------------------------------|
| KML-CCW30 | 940000002519   | KML-CCW30 EML 135KG SURF MOUNT/SGL DOOR |