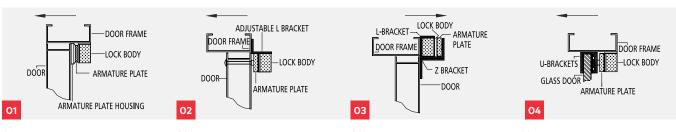

Typical Installation Positions - Double Doors

**01** Use B0011 Armature Plate Housing **02** Use B1011 L Adjustable Bracket 03 Use B1012 L & Z Bracket **04** Use U185 U Bracket for Glass Door

| Item   | Article Number | Description                             |
|--------|----------------|-----------------------------------------|
| KML-2H | 940000002516   | KML-2H EML 270KG SURF MOUNT/SINGLE DOOR |