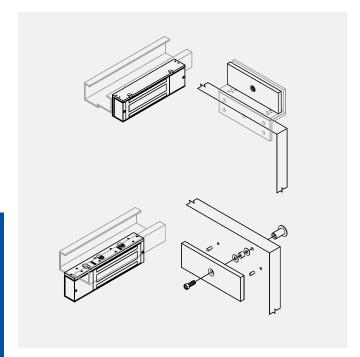

Typical Installation Positions - Double Doors

**01** Use B0011 Armature Plate Housing **02** Use B1011 L Adjustable Bracket 03 Use B1012 L & Z Bracket **04** Use U185 U Bracket for Glass Door

| Item   | Article Number | Description                             |
|--------|----------------|-----------------------------------------|
| KML-2H | 940000002516   | KML-2H EML 270KG SURF MOUNT/SINGLE DOOR |