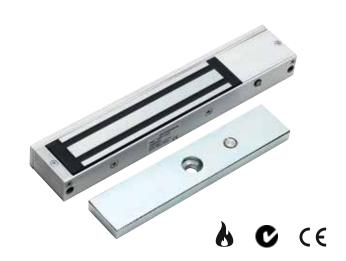

# The KML-2H is a surface mounted electromagnetic lock which can be used on single doors.

It has a holding force 270KGS and dual voltage with both lock and door sensor. It also features a built-in voltage spike suppressor and an LED Monitor. It is C-Tick, UL Listed and CE approved, with a 2 hour fire rating.

#### **Features**

- Surface mounted Single doors
- · Built-in voltage spike suppressor
- · LED monitor
- Lock sensor (hall effect IC)
- · Door sensor
- · Anti residual magnetism device (ARM)

#### **Specifications**

| Lock           | 250L x 42W x 26D(mm)                                             |
|----------------|------------------------------------------------------------------|
| Armature plate | 185L x 38W x 12.5T(mm)                                           |
| Holding Force  | 2,700N (270Kg)                                                   |
| Voltage        | 12/24VDC                                                         |
| Current draw   | 500mA/12VDC, 250mA/24VDC                                         |
| Material       | Brushed anodized aluminium housing<br>Zinc plated steel armature |