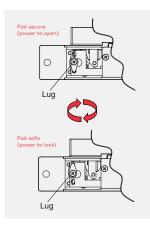

The KES900S offers dual voltage of 12VDC/24VDC and includes convenient fail safe/Fail secure function (changeable on site). Also included are pre-drilled holes for optional extension lips and installation tabs for metal frame.

## Features

- Field reversible fail-safe/fail-secure
- Operating voltage 12VDC/24VDC
- Monitored latch & lock status
- Suits latch throw up to 18mm
- Preload Up to 35kg (80lbs)
- Pre-drilled for optional extension lips
- Includes mounting tabs for metal frame
- Stainless steel construction (Fire-rated)
- Static holding force of 1000kg (2200lbs)

## **Specifications**

| Lock                  | 1745L x 44W x 27D(mm)                        |
|-----------------------|----------------------------------------------|
| Holding strength      | 680kgs                                       |
| Preload               | 35kg                                         |
| Operating voltage     | 12/24VDC                                     |
| Voltage tolerance     | +/-15%                                       |
| Current draw          | 600mA/12VDC, 300mA/24VDC                     |
| Operating temperature | -10° C ~ +49°C                               |
| Humidity              | 0-85% non-condensing                         |
| Operating mode        | fail secure/fail secur                       |
| Cycle Tested          | to 1 million cycles                          |
| Material              | Zinc alloy housing<br>stainless steel keeper |