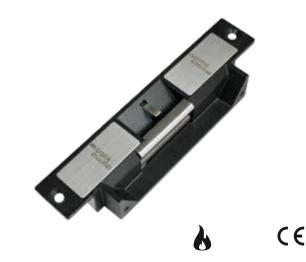

## **KES900S** Preload Electric strike – Monitored Stainless Steel

The KES900S Electric strike with pre-load feature is capable of opening when activated with up to 35kgs of pressure. Commonly caused by air conditioning, doors that have dropped or warped or the addition of door seals. Constructed of Stainless-Steel housing and keeper offering a high level of security that can withstand up to 1000kgs of static force

The KES900S offers dual voltage of 12VDC/24VDC and includes convenient fail safe/Fail secure function (changeable on site). Also included are pre-drilled holes for optional extension lips and installation tabs for metal frame.

## Features

- Field reversible fail-safe/fail-secure
- Operating voltage 12VDC/24VDC
- Monitored latch & lock status
- Suits latch throw up to 18mm
- Preload Up to 35kg (80lbs)
- Pre-drilled for optional extension lips
- Includes mounting tabs for metal frame
- Stainless steel construction (Fire-rated)
- Static holding force of 1000kg (2200lbs)