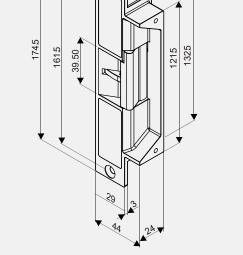

## **Specifications**

| Lock                  | 1745L x 44W x 27D(mm)                        |
|-----------------------|----------------------------------------------|
| Holding strength      | 680kgs                                       |
| Preload               | 35kg                                         |
| Operating voltage     | 12/24VDC                                     |
| Voltage tolerance     | +/-15%                                       |
| Current draw          | 600mA/12VDC, 300mA/24VDC                     |
| Operating temperature | -10° C ~ +49°C                               |
| Humidity              | 0-85% non-condensing                         |
| Operating mode        | fail secure/fail secur                       |
| Cycle Tested          | to 1 million cycles                          |
| Material              | Zinc alloy housing<br>stainless steel keeper |

Version Changeable

**Optional Accessories** 

|      | Â    |       |       | 2      | /    |      |  |
|------|------|-------|-------|--------|------|------|--|
| 1745 | 1615 | 39.50 | 7 //  | $\sim$ | 1215 | 1325 |  |
| ,    |      | •     | M L   |        |      |      |  |
|      | ~    |       | \$ 19 | 0      |      |      |  |
|      |      |       | ▼_ 44 | 24     |      |      |  |