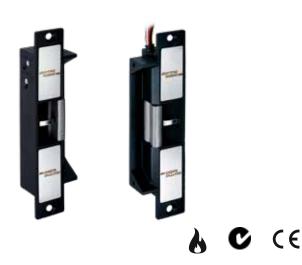

## **KES2200** Fully Monitored Electric Strike

The KES2200 Series is a high security electric strike, offering a single model including switch monitoring of latch, keeper and solenoid, variable voltage from 12VDC/ AC to 28VDC/AC, a fast and convenient interchangeable fail safe/fail secure function (changeable on site).

The construction of housing and keeper are of stainless steel and include pre-drilled holes for optional extension lips. Also included in package is an installation kit for metal frame installation.