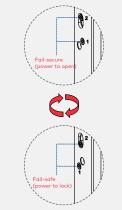

## **KES2200** Fully Monitored Electric Strike

The KES2200 Series is a high security electric strike, offering a single model including switch monitoring of latch, keeper and solenoid, variable voltage from 12VDC/ AC to 28VDC/AC, a fast and convenient interchangeable fail safe/fail secure function (changeable on site).

## Features

- Fail safe/fail secure interchangeable
- Variable voltage 12~24VDC
- Suits latch depth up to 15mm
- Monitored latch, keeper and solenoid
- Pre-drilled for optional extension lips
- Includes mounting tabs for metal frame
- Solid stainless steel construction
- Static holding force 920kgs (2000lbs)