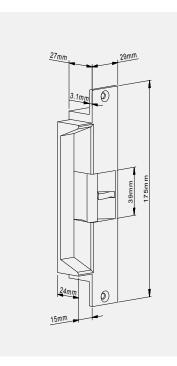

## Specifications

| Lock                                | 175L x 44W x 27D(mm)                                 |
|-------------------------------------|------------------------------------------------------|
| Holding strength                    | 920kgs                                               |
| Operating voltage                   | 12~24VDC                                             |
| Voltage tolerance                   | +/-15%                                               |
| Current draw                        | 230mA/12VDC, 140mA/28VDC<br>440mA/12VAC, 230mA/28VAC |
| Latch/Keeper Micro<br>Switch Rating | 1A/125VAC                                            |
| Operating temperature               | -10° C ~ +45°C                                       |
| Humidity                            | 0-95% non-condensing                                 |
| Cycle Tested                        | to 1 million cycles                                  |
| Material                            | stainless steel housing and keeper                   |

**Dimensions - Lock** 

Version Changeable

**Optional Accessories** 

| _ |  |  |
|---|--|--|
| _ |  |  |
| _ |  |  |
| _ |  |  |
| _ |  |  |

| ltem    | Article Number | Description                        |
|---------|----------------|------------------------------------|
| KES2200 | 940000002464   | ELEC STRIKE H/DUTY 12-28VDC/AC MTD |