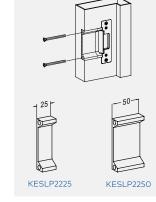

The construction of housing and keeper are of stainless steel and include pre-drilled holes for optional extension lips. Also included in package is an installation kit for metal frame installation.

**Dimensions - Lock** 

Version Changeable

**Optional Accessories** 

| _ |  |  |
|---|--|--|
| _ |  |  |
| _ |  |  |
| _ |  |  |
| _ |  |  |

| ltem    | Article Number | Description                        |
|---------|----------------|------------------------------------|
| KES2200 | 940000002464   | ELEC STRIKE H/DUTY 12-28VDC/AC MTD |