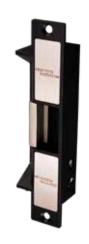

## Non Monitored Electric Strike

The KES200Z Series is an economical electric strike, designed for use with a large selection of mortice, key in knob and key in lever type locks in both timber and metal frames.

The KES200Z also offers variable voltage from 12VAC/DC to 28VAC/DC as well as a fast and convenient interchangeable fail safe/fail secure function (changeable on site). The unit comes pre-drilled for the optional extension lips. Also included in package is an installation kit for metal frame installation.