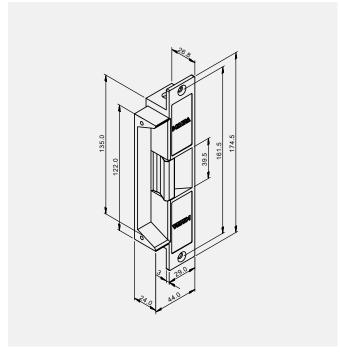

**Dimensions - Lock** 

 $\epsilon$ 

## **Specifications**

| Lock                  | 175L x 44W x 27D(mm)                                 |
|-----------------------|------------------------------------------------------|
| Holding strength      | 800kgs                                               |
| Operating voltage     | 12~28VAC/DC                                          |
| Voltage tolerance     | +/-15%                                               |
| Current draw          | 230mA/12VDC, 140mA/28VDC<br>440mA/12VAC, 230mA/28VAC |
| Operating temperature | -10° C ~ +45°C                                       |
| Humidity              | 0-95% non-condensing                                 |
| Cycle Tested          | to 1 million cycles                                  |
| Material              | Zinc alloy housing stainless steel keeper            |