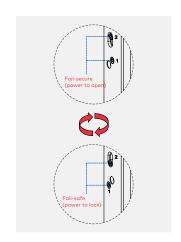

The KES200Z also offers variable voltage from 12VAC/DC to 28VAC/DC as well as a fast and convenient interchangeable fail safe/fail secure function (changeable on site). The unit comes pre-drilled for the optional extension lips. Also included in package is an installation kit for metal frame installation.

## **Features**

- Fail safe/fail secure interchangeable
- Variable voltage 12~28VAC/DC
- Suits latch depth up to 15mm
- Pre-drilled for optional extension lips
- Includes mounting tabs for metal frame
- Static holding force 800kgs (1750lbs)

Version Changeable

**Optional Accessories** 

| Item    | Article Number | Description                             |
|---------|----------------|-----------------------------------------|
| KES200Z | 940000002463   | ELEC STRIKE Z/ALLOY 12-28VDC/AC NON MTD |