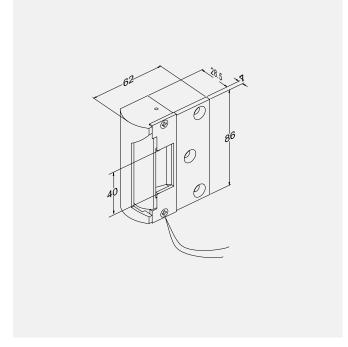

## **Specifications**

| Lock                  | 62L x 86W x 28.5D (mm)                                  |
|-----------------------|---------------------------------------------------------|
| Holding strength      | 900kgs                                                  |
| Operating voltage     | 12/24VDC                                                |
| Voltage tolerance     | +/-15%                                                  |
| Current draw          | 0.25 A/12VDC: 0.15 A/24VDC<br>(at temperature 20°C)     |
| Operating temperature | -10° C ~ +45°C                                          |
| Humidity              | 0~95% non-condensing                                    |
| Cycle Tested          | to 1 million cycles                                     |
| Material              | Zinc alloy body stainless steel faceplate & release lip |