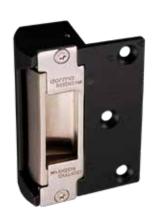

## **KES1500**

## Rim Mounted Electric Strike

The KES1500 Series rim mounted electric strike is an economical choice, offering dual voltage 12/24V as standard and an interchangeable fail safe/fail secure feature.

It is constructed of a solid zinc alloy housing, stainless steel keeper and stainless steel face plate. Designed for use with a large selection of rim mounted lock types. Suitable for wood framed and hollow metal doors.