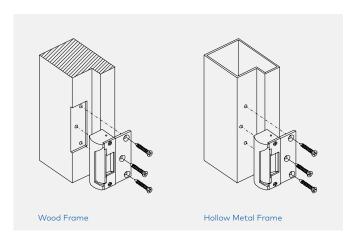

## Rim Mounted Electric Strike

The KES1500 Series rim mounted electric strike is an economical choice, offering dual voltage 12/24V as standard and an interchangeable fail safe/fail secure feature.

It is constructed of a solid zinc alloy housing, stainless steel keeper and stainless steel face plate. Designed for use with a large selection of rim mounted lock types. Suitable for wood framed and hollow metal doors.

**Typical Installation** 

| Item    | Article Number | Description                            |
|---------|----------------|----------------------------------------|
| KES1500 | 940000002462   | RIM MOUNT ELEC STRIKE 12/24VDC NON MTD |