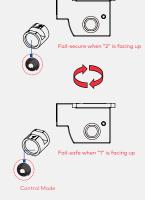

## Features

- Fail safe/fail secure interchangeable
- Dual voltage 12/24VDC
- 16mm keeper (allowing 19mm latch throw)
- Includes long face plate for timber frame installation
- Includes trim plate
- Holding force 700kgs (1500lbs) specification
- Optional lip extension brackets are available for wide door jamb

Short Face Plate

Long Face Plate

**Dimensions - Lock** 

Version Changeable

**Optional Accessories** 

| ltem   | Article Number | Description                            |
|--------|----------------|----------------------------------------|
| KES100 | 940000002461   | ANSI SIZE ELEC STRIKE 12/24VDC NON MTD |