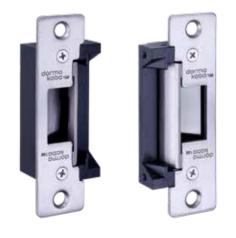

## **KES100** Non Monitored Electric Strike

## The KES100 Series ANSI electric strike is an economical choice, offering dual voltage 12/24V as standard and an interchangeable fail safe/fail secure feature.

It is constructed of solid zinc alloy housing, a stainless steel keeper and stainless steel face plate. Designed for use with large selection of morticed type locks and has a keeper depth of 16mm. Also included in the package is a 202mm long faceplate, making a single model suitable for all types of wooden, steel and aluminium door frames. Supplied as standard with trim plate to cover any damage to frame during installation.