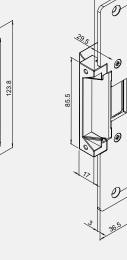

## Specifications

| Short Face Plate      | 124L x 43.5W x 29.5D(mm)                             |
|-----------------------|------------------------------------------------------|
| Long Face Plate       | 202L x 43.5W x 29.5D(mm)                             |
| Holding strength      | 700kgs                                               |
| Operating voltage     | 12/24VDC                                             |
| Voltage tolerance     | +/-15%                                               |
| Current draw          | 250mA/12VDC, 150mA/24VDC                             |
| Operating temperature | -10° C ~ +45°C                                       |
| Humidity              | 0~95%                                                |
| Latch throw           | 19mm                                                 |
| Material              | Zinc alloy body stainless steel faceplate and keeper |

Short Face Plate

Long Face Plate

**Dimensions - Lock** 

Version Changeable

**Optional Accessories** 

| ltem   | Article Number | Description                            |
|--------|----------------|----------------------------------------|
| KES100 | 940000002461   | ANSI SIZE ELEC STRIKE 12/24VDC NON MTD |