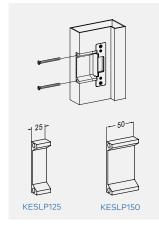

## Features

- Fail safe/fail secure interchangeable
- Dual voltage 12/24VDC
- 16mm keeper (allowing 19mm latch throw)
- Includes long face plate for timber frame installation
- Includes trim plate
- Holding force 700kgs (1500lbs) specification
- Optional lip extension brackets are available for wide door jamb