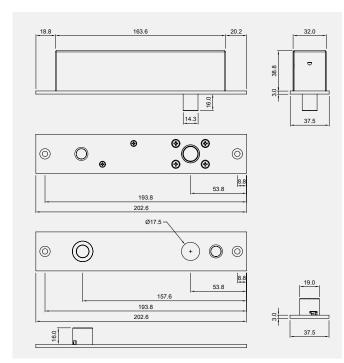

## Specifications

| Lock                                                       | 203L x 37.5W x 44D(mm)                    |
|------------------------------------------------------------|-------------------------------------------|
| Long Strike - DBA183G                                      | 203L x 37.5W x 19D(mm)                    |
| Housing - DBA174J                                          | 206L x 41W x49D(mm)                       |
| Dress Plate - DBA176J                                      | 210L x 0.7W x 50D(mm)                     |
| Holding Force                                              | 20,000N (2000Kg)                          |
| Voltage at Lock                                            | 12 - 24VDC +/-10%                         |
| <b>Current Usage</b><br>Holding<br>Operating               | 230mA@12V, 90mA@24V<br>1.5A@12V, 1.4A@24V |
| <b>Monitors Switches</b><br>Bolt Position<br>Door Position | 25VDC,0.5A<br>100VDC, 0.5A                |
| Endurance                                                  | Cycle tested to 1000000 operations        |
| Materials                                                  | Plastics: POM, Stainless Steel: 304       |

#### **Dimensions - Lock**

| ltem     | Article Number | Description                             |
|----------|----------------|-----------------------------------------|
| DB38LPTL | 940000001818   | DB38L D/BOLT W/LATCH12-24VDC F/SAFE MTD |
| DB38LPTO | 940000001819   | DB38L D/BOLT W/LATCH 12-24VDC F/SEC MTD |