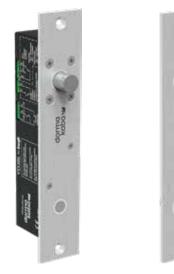

# **DB38L** Electronic Deadbolt Lock - Mag-latch

## The DB38L brings together two critical features; the highest holding force of any of the door lock range of products and the innovative latching device designed to align the door.

First the magnetic latch ensures the correct positioning of the lock and strike before the DB38L activates and secures the door with its deadbolting pin.

### Features

- Dual Action magnetic latch to capture the door and deadbolt to secure the door
- Automatic deadbolting
- 14.2mm diameter stainless steel bolt pin
- · Anti-tailgate and Anti-tamper
- Auto-relock after 0/3/6/9 seconds
- Multiple attempts to lock and unlock
- Thermal overheating protection
- Reverse polarity and transient protection
- Dual monitoring with door and bolt position monitors
- Mortice mount horizontally or vertically, on single or double acting doors
- Surface mount with the aid of the DB38L accessories, including mounting onto glass