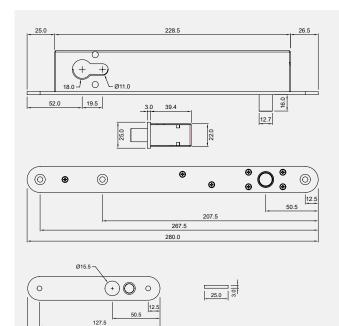

## Specifications

| Lock                                                       | 280L x 25W x 42D(mm)                     |
|------------------------------------------------------------|------------------------------------------|
| Short Strike - DBA143A                                     | 140L x 25W x 3D(mm)                      |
| Long Strike - DBA143E                                      | 280L x 25W x 3D(mm)                      |
| Bolt Housing - DBA144J                                     | 294L x 29W x46.5D(mm)                    |
| Strike Housing -<br>DBA145J                                | 294L x 29W x46.5D(mm)                    |
| Dress Plate - DBA146J                                      | 294L x 0.7W x 50D(mm)                    |
| Holding Force                                              | 10,000N (1000Kg)                         |
| Voltage at Lock                                            | 12 - 24VDC +/-10%                        |
| <b>Current Usage</b><br>Holding<br>Operating               | 160mA@12V, 95mA@24V<br>1.25A@12V, 1A@24V |
| <b>Monitors Switches</b><br>Bolt Position<br>Door Position | 25VDC,0.5A<br>100VDC, 0.5A               |
| Endurance                                                  | Cycle tested to 1000000 operations       |
| Materials                                                  | Plastics: POM, Stainless Steel: 304      |

#### **Dimensions - Lock**

140.0

| ltem     | Article Number | Description                              |
|----------|----------------|------------------------------------------|
| DB25KPTL | 940000001814   | DB25K D/BOLT KEY O/R 12-24VDC F/SAFE MTD |
| DB25KPTO | 940000001815   | DB25K D/BOLT KEY O/R 12-24VDC F/SEC MTD  |