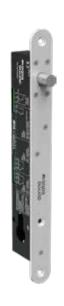

# **DB25K** Electronic Deadbolt Lock

### Incorporates the same advanced design, quality and electronic ingenuity as the DB25 with the added flexibility of a manual key override.

Despite the addition of the key override mechanism the streamlined design is maintained allowing the DB25K to provide a high security, yet versatile, door locking solution.

### Features

- A Euro style key cylinder can be used to manually control the lock
- Automatic deadbolting
- 12.7mm diameter stainless steel bolt pin
- Anti-tailgate and Anti-tamper
- Auto-relock after 0/3/6/9 seconds
- Multiple attempts to lock and unlock
- Thermal overheating protection
- Reverse polarity and transient protection
- Dual monitoring with door and bolt position monitors
- Mortice mount horizontally or vertically, on single or double acting doors
- Surface mount with the aid of the DB25K accessories, including mounting onto glass