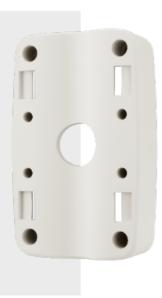

#### **Key Features**

• Material: Aluminum

• Dimensions: 185(W) x 115(D) x 40(H)mm (7.28" x 4.53" x 1.57")

• Weight: 760g (1.68 lb)

• Color : Ivory

• Supported products : XNV-6120R

- For further compatible models, please check out Wisenet Toolbox Plus

### **Specifications**

|            | _ |
|------------|---|
|            |   |
|            |   |
| Mechanical |   |
| Mechanicai |   |
| McChainea  |   |

| Color                       | Ivory                                                   |
|-----------------------------|---------------------------------------------------------|
| Material                    | Aluminum                                                |
| Product dimensions / weight | 185(W)x115(H)x40(D)mm(7.28"x4.53"x1.57"), 750g(1.65 lb) |