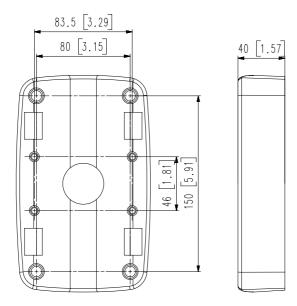

#### **Key Features**

• Material: Aluminum

• Dimensions: 185(W) x 115(D) x 40(H)mm (7.28" x 4.53" x 1.57")

• Weight: 760g (1.68 lb)

• Color : Ivory

• Supported products : XNV-6120R

- For further compatible models, please check out Wisenet Toolbox Plus

### **Specifications**

|            | _ |
|------------|---|
|            |   |
|            |   |
| Mechanical |   |
| Mechanicai |   |
| McChainea  |   |

| Color                       | Ivory                                                   |
|-----------------------------|---------------------------------------------------------|
| Material                    | Aluminum                                                |
| Product dimensions / weight | 185(W)x115(H)x40(D)mm(7.28"x4.53"x1.57"), 750g(1.65 lb) |

## SBP-300PM1

Pole Mount

CAD Unit: mm [inch]

Unit : mm [inch]