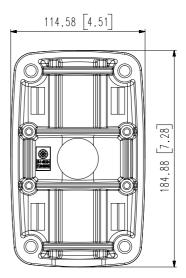

#### **Key Features**

• Material: Aluminum

• Dimensions: 185(W) x 115(D) x 40(H)mm (7.28" x 4.53" x 1.57")

• Weight: 760g (1.68 lb)

• Color : Ivory

• Supported products : XNV-6120R

- For further compatible models, please check out Wisenet Toolbox Plus

### **Specifications**

|            | _ |
|------------|---|
|            |   |
|            |   |
| Mechanical |   |
| Mechanicai |   |
| McChainea  |   |

| Color                       | Ivory                                                   |
|-----------------------------|---------------------------------------------------------|
| Material                    | Aluminum                                                |
| Product dimensions / weight | 185(W)x115(H)x40(D)mm(7.28"x4.53"x1.57"), 750g(1.65 lb) |

## SBP-300PM1

Pole Mount

CAD Unit: mm [inch]

Unit : mm [inch]