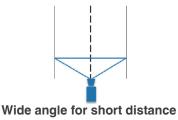

#### **Features**

- AISI 316L stainless steel construction
- Fits corrosive & severe environments
- O Built-in 12W VAIR Illuminator up to 140m
- Long range of built-in 12W VAIR Illuminator up to 140m at 10°
- Wide range of built-in 12W VAIR Illuminator up to 50m at 40°
- **OIP66** weather rating standards
- OIK10 impact rated on stainless steel outer shell
- **OBuilt-in Wiper**
- OWindow heater & blower inclunded
- OSupports wide-angle & long-distance remote focus lens
- OAdjustable AISI 316L sunshield