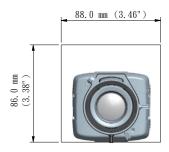

s suits camera equipped with wide angle & long distance lens.

#### **Features**

- AISI 316L stainless steel construction
- Fits corrosive & severe environments
- O Built-in 12W VAIR Illuminator up to 140m
- Long range of built-in 12W VAIR Illuminator up to 140m at 10°
- Wide range of built-in 12W VAIR Illuminator up to 50m at 40°
- **OIP66** weather rating standards
- OIK10 impact rated on stainless steel outer shell
- **OBuilt-in Wiper**
- OWindow heater & blower inclunded
- OSupports wide-angle & long-distance remote focus lens
- OAdjustable AISI 316L sunshield

## **VAIR Illuminator Technology**

VAIR technology is optical technology to adjust illuminator beam angle by remote control RS485 Pelco-D command or manual dip switch to suit camera FOV.









## **Maximum Camera Length**





## **Specifications**

#### **Power Specifications**

| Power Input            | 24VAC                                                       |
|------------------------|-------------------------------------------------------------|
| Power Output           | 12VDC, 24VAC                                                |
| Unit Power Consumption | Wiper: 6W<br>Blower: 2W<br>IR LED: 12W<br>Window Heater: 5W |
| VAIR Illuminator       | 850nm, 50m@40°, 140m@10°                                    |

#### **Environmental Specifications**

| Operating Temperature | -20°C ~ 65°C (-4°F ~ 149°F)<br>-20°C ~ 50°C (w/IR LEDs)       |
|-----------------------|---------------------------------------------------------------|
| Heater ON / OFF       | ≤20°C (68°F) ON<br>≥30°C (86°F) OFF