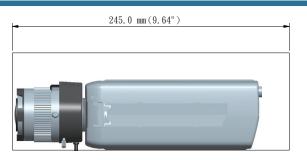

suits camera equipped with wide angle & long distance lens.

#### **Features**

- AISI 316L stainless steel construction
- Fits corrosive & severe environments
- O Built-in 12W VAIR Illuminator up to 140m
- Long range of built-in 12W VAIR Illuminator up to 140m at 10°
- Wide range of built-in 12W VAIR Illuminator up to 50m at 40°
- **OIP66** weather rating standards
- OIK10 impact rated on stainless steel outer shell
- **OBuilt-in Wiper**
- OWindow heater & blower inclunded
- OSupports wide-angle & long-distance remote focus lens
- OAdjustable AISI 316L sunshield

## **VAIR Illuminator Technology**

VAIR technology is optical technology to adjust illuminator beam angle by remote control RS485 Pelco-D command or manual dip switch to suit camera FOV.









## **Maximum Camera Length**





## **Specifications**

#### **Power Specifications**

| Power Input            | 24VAC                                                       |
|------------------------|-------------------------------------------------------------|
| Power Output           | 12VDC, 24VAC                                                |
| Unit Power Consumption | Wiper: 6W<br>Blower: 2W<br>IR LED: 12W<br>Window Heater: 5W |
| VAIR Illuminator       | 850nm, 50m@40°, 140m@10°                                    |

#### **Environmental Specifications**

| Operating Temperature | -20°C ~ 65°C (-4°F ~ 149°F)<br>-20°C ~ 50°C (w/IR LEDs)       |
|-----------------------|---------------------------------------------------------------|
| Heater ON / OFF       | ≤20°C (68°F) ON<br>≥30°C (86°F) OFF