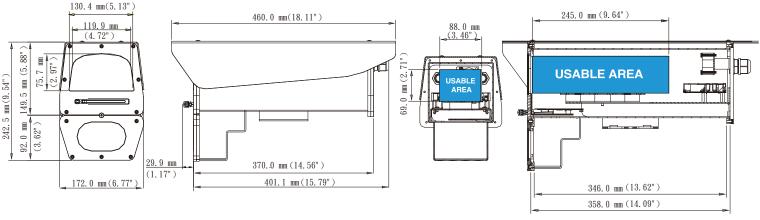

-------------------|
| Heater ON / OFF       | ≤20°C (68°F) ON<br>≥30°C (86°F) OFF                           |
| Blower ON / OFF       | ≤35°C (95°F) ON<br>≥25°C (77°F) OFF                           |
| Weather Rating        | IP66                                                          |
| Vandal Proof          | IK10<br>Impact Rated on AISI 316L<br>Stainless Steel Housing" |

#### **Physical Specifications**

| Window        | Glass w/ heater           |
|---------------|---------------------------|
| Body Material | AISI 316L stainless steel |
| Body Weight   | 8.2 kg                    |
| Cable Grants  | PG16 x 2                  |

#### Certifications

**PWR** 

| EMC  | CE, FCC, C-Tick |
|------|-----------------|
| LEDs |                 |

System power status

## **Dimensions**



## **Accessories**



## **Related Product**



AISI 316L Stainless Steel Outdoor 24VAC Power Box