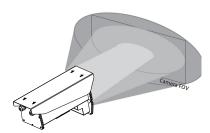

## **VAIR Illuminator Technology**

VAIR technology is optical technology to adjust illuminator beam angle by remote control RS485 Pelco-D command or manual dip switch to suit camera FOV.