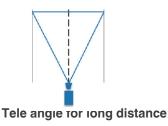

#### **Features**

- AISI 316L stainless steel construction
- Fits corrosive & severe environments
- O Built-in 12W VAIR Illuminator up to 140m
- Long range of built-in 12W VAIR Illuminator up to 140m at 10°
- Wide range of built-in 12W VAIR Illuminator up to 50m at 40°
- **OIP66** weather rating standards
- OIK10 impact rated on stainless steel outer shell
- **OBuilt-in Wiper**
- OWindow heater & blower inclunded
- OSupports wide-angle & long-distance remote focus lens
- OAdjustable AISI 316L sunshield