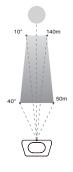

#### **Features**

- AISI 316L stainless steel construction
- Fits corrosive & severe environments
- O Built-in 12W VAIR Illuminator up to 140m
- Long range of built-in 12W VAIR Illuminator up to 140m at 10°
- Wide range of built-in 12W VAIR Illuminator up to 50m at 40°
- **OIP66** weather rating standards
- OIK10 impact rated on stainless steel outer shell
- **OBuilt-in Wiper**
- OWindow heater & blower inclunded
- OSupports wide-angle & long-distance remote focus lens
- OAdjustable AISI 316L sunshield

## **VAIR Illuminator Technology**

VAIR technology is optical technology to adjust illuminator beam angle by remote control RS485 Pelco-D command or manual dip switch to suit camera FOV.

#### **Power Specifications**

| Power Input            | 24VAC                                                       |
|------------------------|-------------------------------------------------------------|
| Power Output           | 12VDC, 24VAC                                                |
| Unit Power Consumption | Wiper: 6W<br>Blower: 2W<br>IR LED: 12W<br>Window Heater: 5W |
| VAIR Illuminator       | 850nm, 50m@40°, 140m@10°                                    |