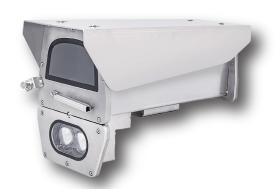

## AISI 316L Stainless Steel 24VAC Camera Housing

AETEK's S2000-IW camera housing constructed by AISI 316L stainless steel is designed to protect IP & analog box/brick camera in highly corrosive & severe environments such as offshore, chemical, petrochemical, and tunnel areas. Besides built-in heater & blower to prevent from ice & mist on window, S2000-IW has built-in wiper and is compliant to IP66, and IK10 standards. An 24VAC power input is obligatory for this robust housing providing 12VDC & 24VAC output inside housing. S2000-IW is a new generation of camera housing equipped with built-in 12W VAIR illuminator that is adjustable on beam angle by remote control thru RS485 Pelco-D command or manual dip switch to suit camera's FOV. Furthermore, the inner capacious spaces suits camera equipped with wide angle & long distance lens.