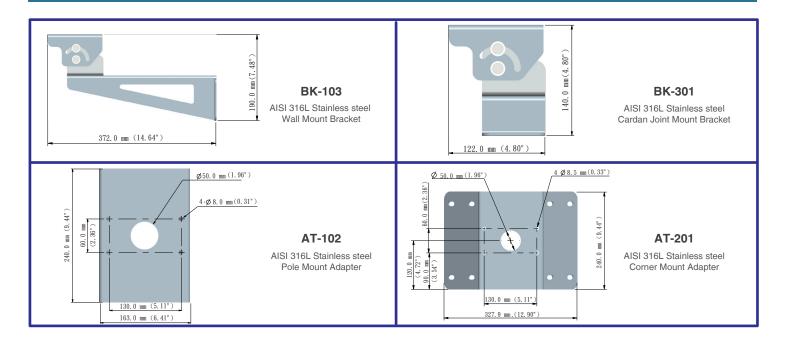

Heater ON / OFF       | ≤20°C (68°F) ON<br>≥30°C (86°F) OFF                           |
| Blower ON / OFF       | ≤35°C (95°F) ON<br>≥25°C (77°F) OFF                           |
| Weather Rating        | IP66                                                          |
| Vandal Proof          | IK10<br>Impact Rated on AISI 316L<br>Stainless Steel Housing" |

#### **Physical Specifications**

| Window        | Glass w/ heater           |
|---------------|---------------------------|
| Body Material | AISI 316L stainless steel |
| Body Weight   | 8.2 kg                    |
| Cable Grants  | PG16 x 2                  |

#### Certifications

**PWR** 

| EMC  | CE, FCC, C-Tick |
|------|-----------------|
| LEDs |                 |

System power status

## **Dimensions**



## **Accessories**



## **Related Product**



AISI 316L Stainless Steel Outdoor 24VAC Power Box