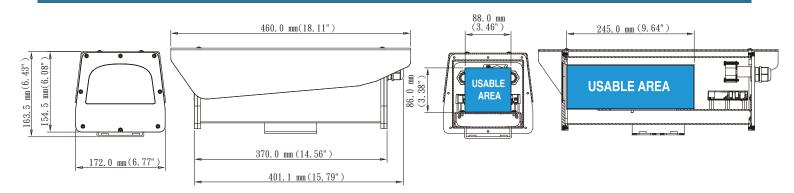

nless steel is designed to protect IP & analog box/brick camera in highly corrosive & severe environments such as offshore, chemical, petrochemical, and tunnel areas. Besides built-in window heater & blower to preventing from ice & mist on window. S1000 is compliant to IP68, and IK10 standards & powered by 24VAC input and provides 12VDC & 24VAC output inside housing. Furthermore, the inner capacious spaces suits camera equipped with wide angle & long distance lens

#### **Features**

- o AISI 316L stainless steel construction
- Fits corrosive & severe environments
- IP68 weather rating standards
- o IK10 impact rated on stainless steel outer shell

# OWindow heater & blower inclunded OSupports wide-angle & long-distance remote focus lens OAdjustable AISI 316L sunshield

## **Dimensions**



## **Maximum Camera Length**





# **Specifications**

#### **Power Specifications**

| Power Input            | 24VAC                           |
|------------------------|---------------------------------|
| Power Output           | 12VDC, 24VAC                    |
| Unit Power Consumption | Blower: 2W<br>Window Heater: 5W |

#### **Physical Specifications**

| Window        | Glass w/ heater           |
|---------------|---------------------------|
| Body Material | AISI 316L stainless steel |
| Body Weight   | 7.5 kg                    |
| Cable Grants  | PG16 x 2                  |

#### **Environmental Specifications**

| Operating Temperature | -20°C ~ 65°C (-4°F ~ 149°F)                                  |
|-----------------------|------------------------------------------------