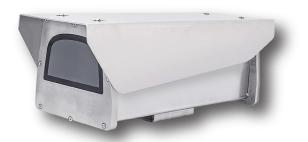

# AISI 316L Stainless Steel 24VAC Camera Housing

AETEK's S1000 camera housing constructed by AISI 316L stainless steel is designed to protect IP & analog box/brick camera in highly corrosive & severe environments such as offshore, chemical, petrochemical, and tunnel areas. Besides built-in window heater & blower to preventing from ice & mist on window. S1000 is compliant to IP68, and IK10 standards & powered by 24VAC input and provides 12VDC & 24VAC output inside housing. Furthermore, the inner capacious spaces suits camera equipped with wide angle & long distance lens

#### **Features**

- o AISI 316L stainless steel construction
- Fits corrosive & severe environments
- IP68 weather rating standards
- o IK10 impact rated on stainless steel outer shell