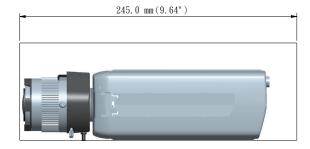

IP & analog box/brick camera in highly corrosive & severe environments such as offshore, chemical, petrochemical, and tunnel areas. Besides built-in window heater & blower to preventing from ice & mist on window. S1000 is compliant to IP68, and IK10 standards & powered by 24VAC input and provides 12VDC & 24VAC output inside housing. Furthermore, the inner capacious spaces suits camera equipped with wide angle & long distance lens

#### **Features**

- o AISI 316L stainless steel construction
- Fits corrosive & severe environments
- IP68 weather rating standards
- o IK10 impact rated on stainless steel outer shell

# OWindow heater & blower inclunded OSupports wide-angle & long-distance remote focus lens OAdjustable AISI 316L sunshield

## **Dimensions**



## **Maximum Camera Length**





# **Specifications**

#### **Power Specifications**

| Power Input            | 24VAC                           |
|------------------------|---------------------------------|
| Power Output           | 12VDC, 24VAC                    |
| Unit Power Consumption | Blower: 2W<br>Window Heater: 5W |

#### **Physical Specifications**

| Window        | Glass w/ heater           |
|---------------|---------------------------|
| Body Material | AISI 316L stainless steel |
| Body Weight   | 7.5 kg                    |
| Cable Grants  | PG16 x 2                  |

#### **Environmental Specifications**

| Operating Temperature | -20°C ~ 65°C (-4°F ~ 149°F)                                  |
|-----------------------|--------------------------------------------------------------|
| Heater ON / OFF