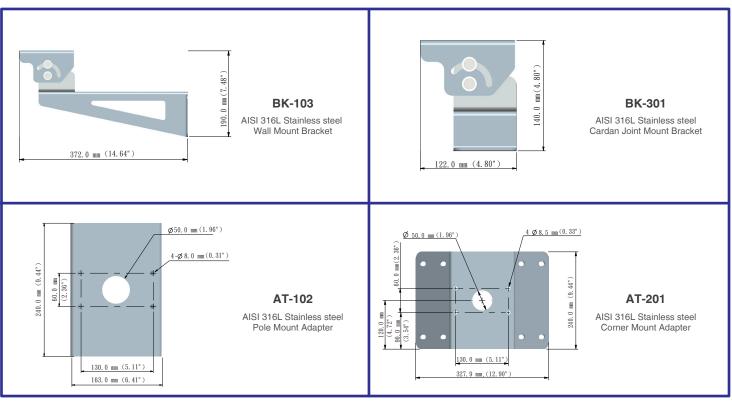

|
| Body Material | AISI 316L stainless steel |
| Body Weight   | 7.5 kg                    |
| Cable Grants  | PG16 x 2                  |

#### **Environmental Specifications**

| Operating Temperature | -20°C ~ 65°C (-4°F ~ 149°F)                                  |
|-----------------------|--------------------------------------------------------------|
| Heater ON / OFF       | <30°C (86°F) ON<br>>30°C (86°F) OFF                          |
| Blower ON / OFF       | >30°C (86°F) ON<br><30°C (86°F) OFF                          |
| Weather Rating        | IP68                                                         |
| Vandal Proof          | IK10<br>Impact Rated on AISI 316L<br>Stainless Steel Housing |

#### Certifications

LEDs

PWR

System power status

CE, FCC, C-Tick

# Accessories



## **Related Product**



AETEK INC. Specifications are subject to change without notice. AETEK are aregistered trademark of AETEK INC. and its overseas subsidiaries.All other trademarksbelong to their respective owners.

#### Copyright© AETEK INC. All rights reserved. Ver. 3

3F, No.192, Lien-Cheng Rd., Chung-Ho, New Taipei City, 235, Taiwan, R.O.C. T: +886-2-82452822 E:sales@aetektec.com W: www.aetektec.com