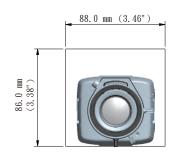

ct IP & analog box/brick camera in highly corrosive & severe environments such as offshore, chemical, petrochemical, and tunnel areas. Besides built-in window heater & blower to preventing from ice & mist on window. S1000 is compliant to IP68, and IK10 standards & powered by 24VAC input and provides 12VDC & 24VAC output inside housing. Furthermore, the inner capacious spaces suits camera equipped with wide angle & long distance lens

#### **Features**

- o AISI 316L stainless steel construction
- Fits corrosive & severe environments
- IP68 weather rating standards
- o IK10 impact rated on stainless steel outer shell

# OWindow heater & blower inclunded OSupports wide-angle & long-distance remote focus lens OAdjustable AISI 316L sunshield

## **Dimensions**



## **Maximum Camera Length**





# **Specifications**

#### **Power Specifications**

| Power Input            | 24VAC                           |
|------------------------|---------------------------------|
| Power Output           | 12VDC, 24VAC                    |
| Unit Power Consumption | Blower: 2W<br>Window Heater: 5W |

#### **Physical Specifications**

| Window        | Glass w/ heater           |
|---------------|---------------------------|
| Body Material | AISI 316L stainless steel |
| Body Weight   | 7.5 kg                    |
| Cable Grants  | PG16 x 2                  |

#### **Environmental Specifications**

| Operating Temperature | -20°C ~ 65°C (-4°F ~ 149°F)                                  |
|-----------------------|--------------------------------------------------------------|
| Heater ON / OF