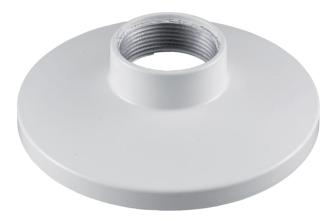

#### Functions

This pendant interface plate is designed to enable installation of the outdoor FLEXIDOME IP 4/5000i to Bosch modular pendant mounts or any third party mount with 1.5 inch NPT threads.

It provides a safe, robust and watertight solution to mount your camera to:

#### NDA-5030-PIP Pendant interface plate NDE-4/5000

Pendant interface plate for outdoor FLEXIDOME 4000i / 5000i.

Order number NDA-5030-PIP