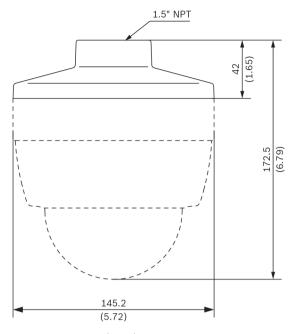

# Technical specifications

| Μ | ech | ani | ca |  |
|---|-----|-----|----|--|
|   |     |     |    |  |

| Dimensions               | Φ 145 mm (5.7 in), H = 42 mm (1.7 in) |
|--------------------------|---------------------------------------|
| Weight                   | 190 g (0.42 lb)                       |
| Standard Color           | White (RAL 9003)                      |
| Construction<br>Material | Aluminum alloy                        |

Dimensions in mm (inch)