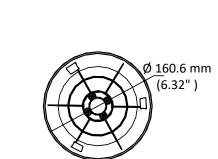

### **Dimension**

## **Parameter**

| Model      | DS-1271ZJ-PT10                      |
|------------|-------------------------------------|
| Parameters | Pendant Mount                       |
| Appearance | Hikvision White                     |
| Material   | Aluminum Alloy and Plastic          |
| Dimension  | Ø 160.6 mm × 532 mm (6.32" × 20.9") |
| Weight     | 1300 g (2.87 lb.)                   |