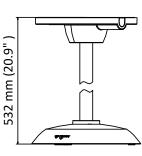

### **Dimension**

## **Parameter**

| Model      | DS-1271ZJ-PT10                      |
|------------|-------------------------------------|
| Parameters | Pendant Mount                       |
| Appearance | Hikvision White                     |
| Material   | Aluminum Alloy and Plastic          |
| Dimension  | Ø 160.6 mm × 532 mm (6.32" × 20.9") |
| Weight     | 1300 g (2.87 lb.)                   |