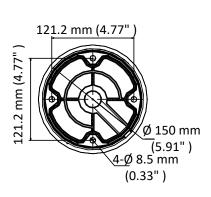

### **Dimension**

## **Parameter**

| Model      | DS-1271ZJ-PT10                      |
|------------|-------------------------------------|
| Parameters | Pendant Mount                       |
| Appearance | Hikvision White                     |
| Material   | Aluminum Alloy and Plastic          |
| Dimension  | Ø 160.6 mm × 532 mm (6.32" × 20.9") |
| Weight     | 1300 g (2.87 lb.)                   |