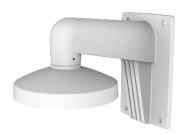

# **DS-1473ZJ-155**

**Wall Mount for Dome Camera** 

## **Feature**

- Aluminum alloy with surface spray treatment
- The cap facilitates the installation
- Waterproof design