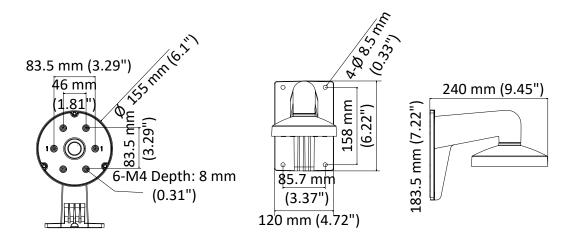

## **Dimension**

### **Parameter**

| Model      | DS-1473ZJ-155                                       |
|------------|-----------------------------------------------------|
| Parameters | Wall Mount for Dome Camera                          |
| Appearance | Hikvision White                                     |
| Material   | Aluminum Alloy                                      |
| Dimension  | Ø 155 mm × 183.5 mm × 240 mm (6.1" × 7.22" × 9.45") |
| Weight     | 650 g (1.4 lb.)                                     |