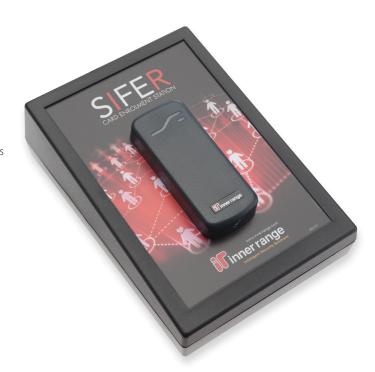

The SIFER Card Enrollment Station is designed to conveniently allow SIFER cards to be enrolled into an Inner Range Integriti system at a computer workstation using the Integriti software.

This allows system administrators to enroll new SIFER cards into the Integriti system without the need to physically enter the card data into the system.