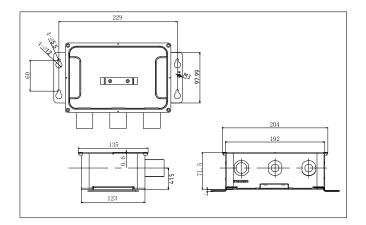

#### Dimensions:

## Specification:

| Model       | DS-1284ZJ-M                           |
|-------------|---------------------------------------|
| Parameter   | Junction Box                          |
| Appearance  | Stainless steel color                 |
| Application | Suitable for bullet and turret camera |
| Material    | Stainless steel 316L                  |
| Dimension   | 229×210×135mm                         |
| Weight      | 1981g                                 |