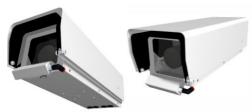

# LPAR400EXSS

## **ENVIRONMENTAL HOUSING**

|                 | D744-1-2                                                                        |
|-----------------|---------------------------------------------------------------------------------|
| SPECIFICATIONS  |                                                                                 |
| CONSTRUCTION    | 1.2mm 316 stainless steel                                                       |
| FINISH          | Shale Grey polyester powder coat                                                |
| LENS            | 4.8mm arris edged glass                                                         |
| CABLE ENTRY     | 3 x 20mm entries, two in the base and one positioned at the rear of the housing |
| ACCESS          | 4 x 6mm stainless steel post cap security screws                                |
| ELECTRICAL      | Optional heater thermostat 24 VAC 50Hz 11watts. Fan 24VAC 50Hz 3.2 watts        |
| MAX CAMERA SIZE | 284mm (L) x 135mm (W) x 120mm (H)                                               |
| WEIGHT          | 5.6kg                                                                           |
| IP RATING       | IP66                                                                            |
| INCLUDED        | Air Knife, Sunshield and Fan unit                                               |