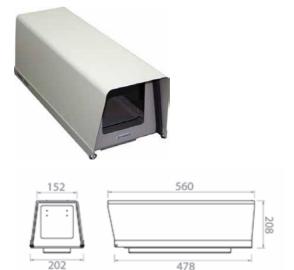

# LPAR480

# **ENVIRONMENTAL HOUSING**

| SPECIFICATIONS  |                                                                                       |
|-----------------|---------------------------------------------------------------------------------------|
| CONSTRUCTION    | 1.6mm zinc anneal                                                                     |
| FINISH          | Moss Vale Sands polyester powder coat                                                 |
| LENS            | 4.8mm arris edged glass                                                               |
| CABLE ENTRY     | 2 x 20mm PVC cable compression glands and 2 blanking grommets.                        |
| ACCESS          | 2 x Southco stainless steel rotary clasps at the rear of the lid.                     |
| ELECTRICAL      | Optional heater thermostat 24 VAC 50Hz 11watts. Fan 24VAC 50Hz 3.2 watts              |
| MAX CAMERA SIZE | 371 mm (L) x 178mm (W) x 140 mm (H). 170 mm height available without the camera sled. |
| WEIGHT          | 8.9kg                                                                                 |
| IP RATING       | IP66                                                                                  |
| INCLUDED        |                                                                                       |