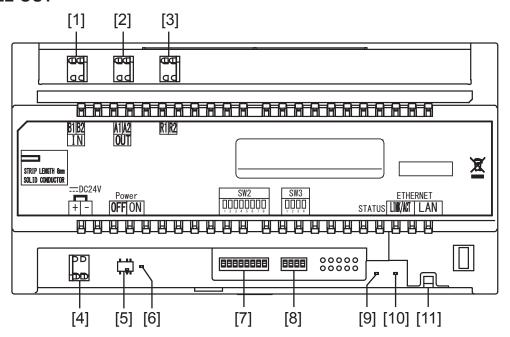

## **FEATURE CALL-OUT**

#### FEATURE CALL-OUT DEFINITIONS

[1] Video in terminals

[2] Video out terminals

[3] Audio terminals

[4] Power terminals

[5] Power switch

[6] Power on LED (green)

[7] Setting switch (SW2)

[8] Setting switch (SW3)

[9] Status indicator (orange)

[10] Status indicator (green)

[11] LAN port