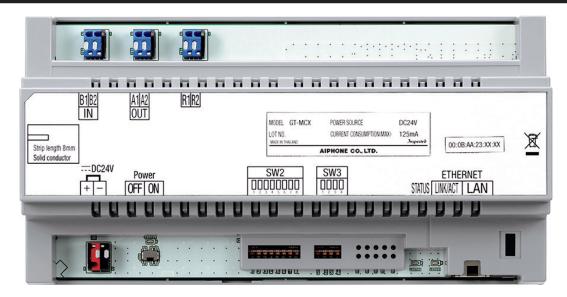

# GT-MCX Network Adaptor



#### DESCRIPTION

The GT-MCX is a network adaptor that will allow multiple GT Series systems to be connected over a network. A typical system, when expanded, will support up to 16 entrance stations, 4 video guard stations, and 500 tenant stations. When using the GT-MCX, up to 32 GT Series systems can be connected together allowing the total capacity of the system to grow to 480 entrance stations, 96 video guard stations, and 5,000 tenant stations.

The GT-MCX divides a large system into sections. There can be 24 tenant sections and 8 main sections. The tenant section can consist of entrance stations, video guard stations, and tenant stations. The main section can consist of entrance stations and video guard stations only. Each GT-MCX takes the place of 1 entrance station and 1 video guar