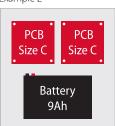

atile enclosure that will house a range of small size PCB's, and also provides an antenna mounting solution for wireless products such as Multipath-IP STU or FE3000 GSM modules.



## **Specifications**

## **Physical**

| Enclosure Size     | 252(L) x 263(W) x 85(D)             |
|--------------------|-------------------------------------|
| Cable Entry Points |                                     |
| Тор                | 4 x 25mm Round Conduit Punch-outs   |
|                    | 1 x Power Entry/Antenna Mount Point |
| Base               | 2 x 25mm Round Conduit Punch-outs   |
|                    | 1 x Power Entry                     |

Scan here for more layout examples:



## **Ordering Options**

995200XS Extra Small Enclosure (Enclosure Only)

## **Layout Options**

Example 1