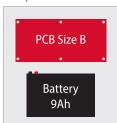

versatile enclosure that will house a range of small size PCB's, and also provides an antenna mounting solution for wireless products such as Multipath-IP STU or FE3000 GSM modules.



## **Specifications**

## **Physical**

| Enclosure Size     | 252(L) x 263(W) x 85(D)             |
|--------------------|-------------------------------------|
| Cable Entry Points |                                     |
| Тор                | 4 x 25mm Round Conduit Punch-outs   |
|                    | 1 x Power Entry/Antenna Mount Point |
| Base               | 2 x 25mm Round Conduit Punch-outs   |
|                    | 1 x Power Entry                     |

Scan here for more layout examples:



## **Ordering Options**

995200XS Extra Small Enclosure (Enclosure Only)

## **Layout Options**

Example 1