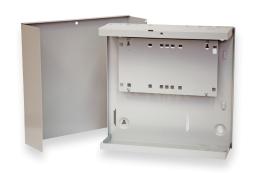

The Extra Small Enclosure (XS) is fabricated in the same robust style as the Small, Medium & Extra Large Low Profile Enclosures. The Extra Small Enclosure uses the same mounting plate as the current 995200 series of Small Enclosure and is designed to house Inner Range LAN modules that are either powered via the LAN or an external plug pack or 3rd party power supply.

The Extra Small Enclosure is a versatile enclosure that will house a range of small size PCB's, and also provides an antenna mounting solution for wireless products such as Multipath-IP STU or FE3000 GSM modules.

## **Physical**

| Enclosure Size     | 252(L) x 263(W) x 85(D)             |
|--------------------|-------------------------------------|
| Cable Entry Points |                                     |
| Тор                | 4 x 25mm Round Conduit Punch-outs   |
|                    | 1 x Power Entry/Antenna Mount Point |
| Base               | 2 x 25mm Round Conduit Punch-outs   |
|                    | 1 x Power Entry                     |