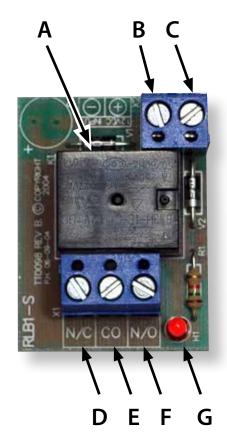

|   | Table 1.                      |
|---|-------------------------------|
| Α | 12V Relay (6A @ 30Vdc)        |
| В | 12Vdc Input ( - Negative )    |
| C | 12Vdc Input ( + Positive )    |
| D | Relay Output - Nomally Closed |
| Е | Relay Output - Common         |
| F | Relay Output - Normally Open  |
| G | Operation LED                 |