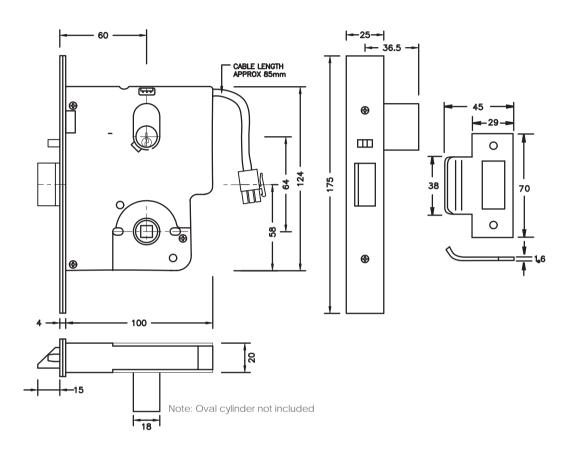

| Vestibule and Combination lock (field Lock handed ( Left Hand/Right Hand  FAIL SAFE / FAIL SECURE adjustable on  Multi-voltage - 12-24VDC / 350mA model LED furniture if applicable Reverse polarity protected Lock secure status and key override in Door status reed switch max. rating 10  C-tick  Tested to 4 hour on fire door assemblich Part 1 Fire Resistant Doorsets Conforms to S3* (Security) and D3 (Dubert Conforms when used with equivalent and the status monitoring by reed switch cooking parameters Locking bar (hub/handle/s locked) Deadlatching bolt (suppressed) Latchbolt (out) Dual key override monitoring (KOM) Request to exit (REX) via hub/handle(s) LED indication  -20 to +60  32 - 5  60mm Optional: 70m  3m cable with 12 |



### **Dimensions**



### Specification Statement

The lock should be capable of operation on voltages between 12-24VDC and have a current consumption not more than 100mA (holding).

Monitored locks must be capable of monitoring the following functions:

- Key override
- Door position reed switch
- Latch bolt, dead latching bolt and locking bar microswitches (compatible with other brands)

All settings, including fail safe / fail secure, handing and hub REX selection, must be field configurable

## **Electrical Specifications**

Solenoid Activation 12-24VDC 350mA momentary, 100mA max operating, Including LED (if applicable) Lock Secure Status/ Key Override Monitor Microswitch max. rating 500mA@30VDC

**Door Status Monitor**Magnetic Reed Switch
100mA operating

Plug arrangement 12 pin plug with 3m cable

Reque