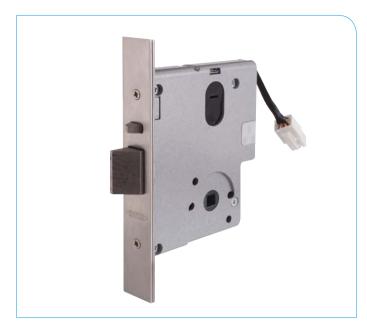

## ELECTRIC MORTICE LOCK

#### FEL990 SERIES

### Overview

The FEL990 Series Electric Mortice Lock is a true multi-functional locking device. It has been developed for simplicity - simplicity for the stockist, the installer and the end-user. Only two options are available - either monitored or non-monitored.