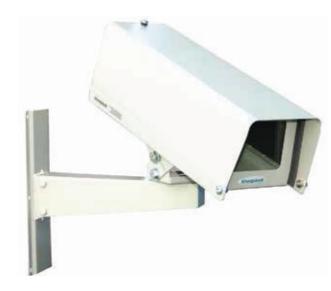

### **APPLICATIONS**

Mounted off poles, building walls or in factories. The ideal economical robust general purpose camera housing.

IP66 Outdoor camera housing for general purpose applications.

The ECO housing is designed to accommodate 1/4" to 1/3" CCD cameras fitted with fixed and zoom lenses. The camera lens combination, up to the recommended maximum length, allows at least 100mm clear space behind the camera for connections.

The pivoting lid swings clear of the lens to allow camera access and set up with the cover open. In this design the installer has full access to the sides, top and rear of the camera and lens. The camera is mounted on a clamped plate for fast install and removal.

# **ECO& ECOSS**