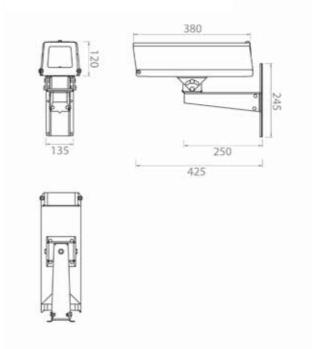

### Max. Camera Size

220mm (L) x 115mm (W) x 86mm (H).

# Weight

ECO- 4.5kg ECOSS- 4.7kg