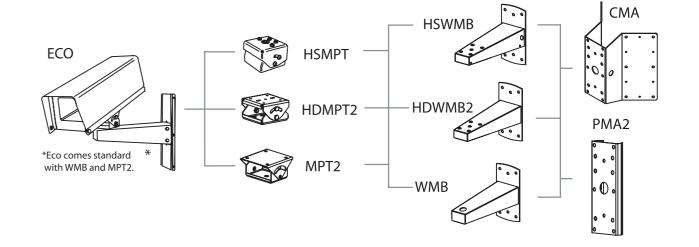

## **OPTIONS**

A pole mount adaptor, tamper switch, demister heater and fan are optional with the ECO housing. ECO is also available in powder coated zinc anneal (ECO) for economy and powder coated 304 stainless steel (ECOSS) finish for corrosive environments. Comes complete with manual pan tilt and wall bracket.

## PART NUMBER DESCRIPTION

ECO External housing complete with wall mount bracket and manual pan tilt bracket.

ECOSS Stainless steel housing complete with wall mount bracket and manual pan tilt

bracket.

**ECOSEC** 3 x M6 security screws and allen key for added security.

FANHTR Fan heater to suit ECO & LPAR series housings.

HTR Heater thermostat to suit ECO & LPAR400 housings.

TSW Tamper switch to suit ECO & LPAR series housings.

SEE Security

3 Darnick Street Underwood QLD 4119