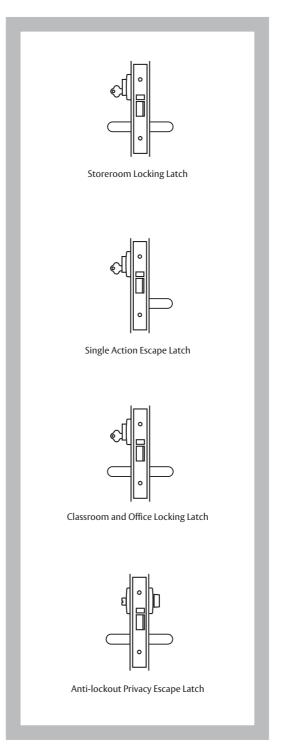

### **Storeroom Locking Latch**

### Cylinder Outside. Reversible.

| Right hand | 3572X-R |
|------------|---------|
| Left hand  | 3572X-L |

**Outside:** Opened by key. Handle is always rigid. **Inside:** Opened by handle at all times.

# **Single Action Escape Latch**

# Cylinder Outside. Reversible.

| Right hand | 3572X-R |
|------------|---------|
| Left hand  | 3572X-L |

Outside: Opened by key.

**Inside:** Opened by handle at all times.

### **Classroom and Office Locking Latch**

# Cylinder Outside. Reversible.

| Right hand | 3572Z-R |  |
|------------|---------|--|
| Left hand  | 3572Z-L |  |

**Outside:** Opened by handle except when handle is made inoperative by key from outside. Key locks or unlocks outside handle.

Inside: Opened by handle at all times.

# **Anti-lockout Privacy Escape Latch**

### Emergency Button and Turnknob. Handed.

| Right hand | 3572EAR |
|------------|---------|
| Left hand  | 3572EAL |

**Outside:** Opened by handle except when handle is made inoperative by turn knob from inside. Handle may be unlocked from outside by coin or screwdriver by operating the slotted emergency button.

**Inside:** Opened by handle at all times. Turn knob locks or unlocks outside handle.

**Antilockout:** Closing the door or operation of inside handle will "kick-off" the locking feature, allowing the outside handle to become operative.