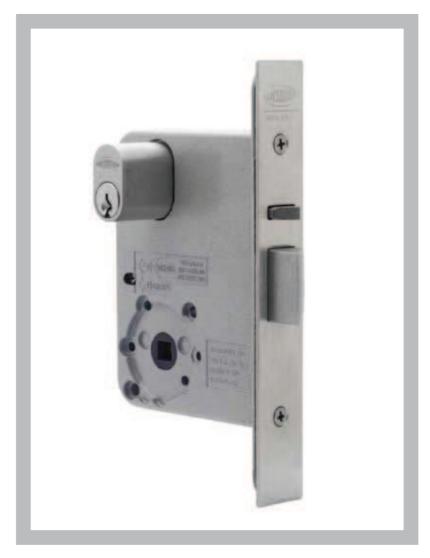

# Synergy 3572 Vestibule Locks

These locks have various latching functions which can be operated by key or handle outside and by turnknob, key or handle inside. For ease of selection specify primary lock. This lock can then be easily adapted to suit function required. These locks have various latching functions which can be operated by key or by a handle inside.

# **Features and Specifications**