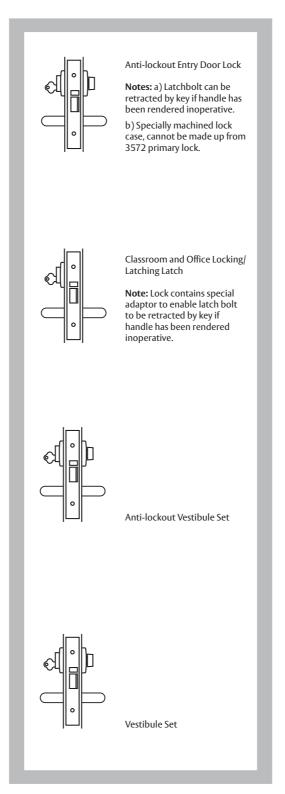

# **Anti-lockout Entry Door Lock**

### Cylinder and Turnknob. Handed.

| Right hand | 3572XAR |
|------------|---------|
| Left hand  | 3572XAL |

**Outside:** Opened by key at all times. Opened by handle except when handle is made inoperative by key from outside or turnknob from inside.

**Inside:** Opened by handle at all times. Turnknob locks or unlocks outside handle.

Anti-lockoutlatching the bolt by key, closing the door or operation of inside handle will "kick-off" the locking feature, allowing the outside handle to become operative.

# Classroom and Office Locking/Latching Latch

# Locking/Latching Cylinder Outside. Handed.

| Right hand | 3572M-R |  |
|------------|---------|--|
| Left hand  | 3572M-L |  |

**Outside:** Opened by handle except when handle is made inoperative by key from outside. Key locks or unlocks outside handle.

Inside: Open by handle at all times.

#### **Anti-lockout Vestibule Set**

# Cylinder and Turnknob. Handed.

| Right hand | 3572WAR |  |
|------------|---------|--|
| Left hand  | 3572WAL |  |

**Outside:** Opened by handle except when handle is made inoperative by key from outside. Key locks or unlocks outside handle.

Inside: Open by handle at all times.

**Anti-lockout:** Closing the door or operation of inside handle will "kick-off" the locking feature, allowing the outside handle to become operative.

#### **Vestibule Set**

# Cylinder and Turnknob. Reversible.

| Right hand | 3572XTR |
|------------|---------|
| Left hand  | 3572XTL |

**Outside:** Opened by key at all times. Opened by handle except when handle is made inoperative by turnknob inside.

**Inside:** Opened by handle at all times. Turn knob locks or unlocks outside handle.

**Note:** Part numbers shown above are for 60mm backset lock, if 89mm is required substitute 3 for 4 i.e. 45722-R, or if 127mm lock is required, substitute 3 for 5 i.e. 5572Z-R