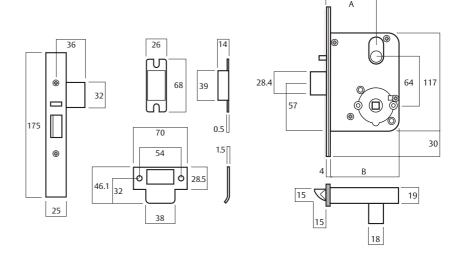

#### **Backset**

Available in 60, 89 and 127mm backsets.

### **Standard Finishes**

Chrome Plate CP Satin Chrome Brushed SC Polished Brass PB

Other finishes on application.

| Part number | 3572 | 4572 | 5572 |
|-------------|------|------|------|
| Dimension A | 60   | 89   | 127  |
| Dimension B | 84   | 113  | 151  |

# **Dimensions**