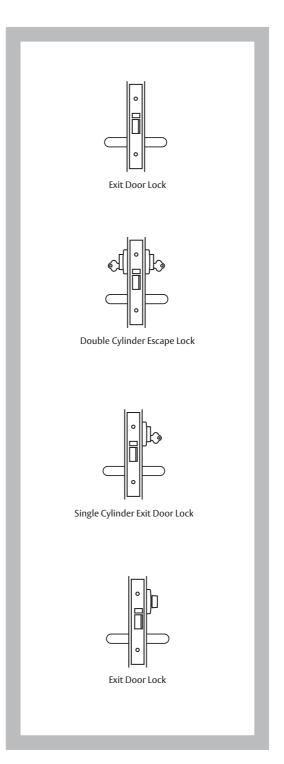

#### **Exit Door Latch**

### Exit Function only. Reversible.

| Right hand | 3572R |
|------------|-------|
| Left hand  | 3572L |

**Outside:** Handle is always rigid. **Inside:** Opened by handle at all times.

#### **Exterior and Exit Door Lock**

#### Double Cylinder. Reversible.

| Right hand | 3572XZR |
|------------|---------|
| Left hand  | 3572XZL |

**Outside:** Opened by key at all times. Opened by handle except when handle is made inoperative by key from inside.

**Inside:** Opened by handle at all times. Key locks or unlocks outside handle.

### **Exterior and Exit Door Lock**

# Cylinder Inside. Reversible.

| Right hand | 3572-ZR |  |
|------------|---------|--|
| Left hand  | 3572-ZL |  |

**Outside:** Opened by handle except when handle is made inoperative by key from inside.