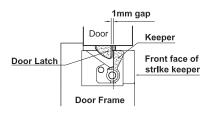

| SCEC Approved (FES20M)                                                                       |                                                               |
| Monitoring       | FES20 Non monitored                                                                          |                                                               |
|                  | FES20M Fully monitored. Anti Tamper Sensor (ATS). D                                          | boor Status Sensor (DSS). Lock Status Monitoring Sensor (LSS) |

#### **Product Features**

- 5 year warranty
- Simple Power To Lock (PTL) / Power To Open (PTO) field interchangeable mechanism
- No loose pins and springs
- Pre-drilled for extension lips
- Mounting kit included
- CE/🙆

### Product Dimensions and Installation





## Product Codes & Accessories

| Part No.     | Product Description                                                       |  |
|--------------|---------------------------------------------------------------------------|--|
| FES20        | HIGH SECURITY ELECTRIC STRIKE AUSTRALIAN FOOTPRINT NON-MONITORED 10MM LIP |  |
| FES20M       | HIGH SECURITY ELECTRIC STRIKE AUSTRALIAN FOOTPRINT MONITORED 10MM LIP     |  |
| FES20-REBATE | REBATE KIT FOR FES20 SERIES (STAINLESS STEEL)                             |  |