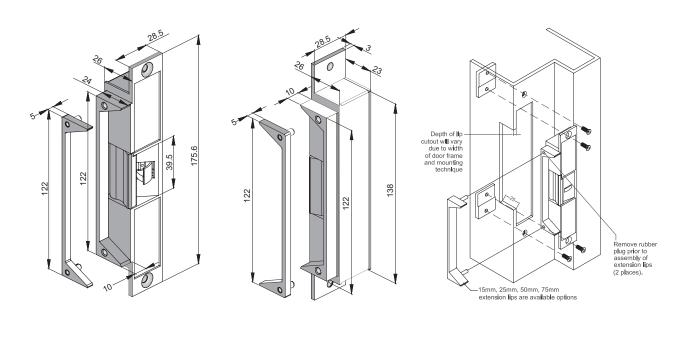

| SCEC Approved (FES20M)                                                                       |                                                               |
| Monitoring       | FES20 Non monitored                                                                          |                                                               |
|                  | FES20M Fully monitored. Anti Tamper Sensor (ATS). D                                          | boor Status Sensor (DSS). Lock Status Monitoring Sensor (LSS) |

#### **Product Features**

- 5 year warranty
- Simple Power To Lock (PTL) / Power To Open (PTO) field interchangeable mechanism
- No loose pins and springs
- Pre-drilled for extension lips
- Mounting kit included
- CE/🙆

### Product Dimensions and Installation





## Product Codes & Accessories

| Part No.     | Product Description                                                       |  |
|--------------|---------------------------------------------------------------------------|--|
| FES20        | HIGH SECURITY ELECTRIC STRIKE AUSTRALIAN FOOTPRINT NON-MONITORED 10MM LIP |  |
| FES20M       | HIGH SECURITY ELECTRIC STRIKE AUSTRALIAN FOOTPRINT MONITORED 10MM LIP     |  |
| FES20-REBATE | REBATE KIT FOR FES20 SERIES (STAINLESS STEEL)                             |  |