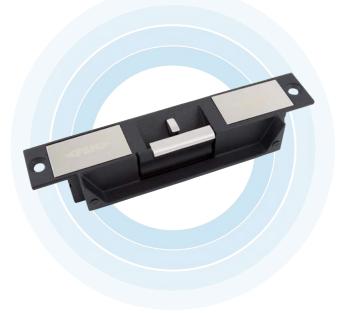

# **FES20 SERIES**

## HIGH-SECURITY ELECTRIC STRIKES AUSTRALIAN FOOTPRINT

The patented FES20 Series high security electric strikes are manufactured from stainless steel, accept voltages from 11 to 30VDC and have a simple and unique Power To Lock (PTL) / Power To Open (PTO) field interchangeable mechanism, with no loose screws or pins.

All FES20 strikes come with a 10mm strike lip as standard and are also pre-drilled for extension lips.

The FES20M monitored electric strike provides full monitoring including LSS (Lock Status Sensor), DSS (Door Status Sensor) and ATS (Anti-Tamper Sensor).