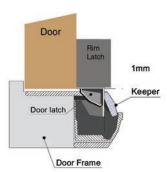

Dual voltage 12VDC/24VDC. 200mA @12VDC. 100mA @ 24VDC                                                                  |               |
| Approvals        | Up to 4-hour fire rating (contact Allegion for more details)  C €/▲                                                    |               |
| Monitoring       | Door status monitoring                                                                                                 | Non monitored |

### **Product Features**

- Barbell mechanism for easy change of locking function
- Low power consumption
- Superior holding strength of up to 1200kg
- 5 year warranty
- 12 or 24VDC operation
- Surface mount for rim locks
- (€/🙆

# Product Dimensions and Installation

### Timber door frame - cut out





### Mechanical door lock configuration



# Product Codes & Accessories

| Part No. | Product Description                          |  |
|----------|----------------------------------------------|--|
| FES15M   | ELECTRIC STRIKE RIM MOUNTED, MONITORED       |  |
| FES15    | ELECTRIC STRIKE, RIM MOUNTED - NON-MONITORED |  |