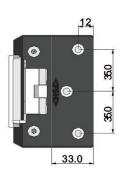

|               |
| Voltage/Current  | Dual voltage 12VDC/24VDC. 200mA @12VDC. 100mA @ 24VDC                                                                  |               |
| Approvals        | Up to 4-hour fire rating (contact Allegion for more details)  C €/▲                                                    |               |
| Monitoring       | Door status monitoring                                                                                                 | Non monitored |

### **Product Features**

- Barbell mechanism for easy change of locking function
- Low power consumption
- Superior holding strength of up to 1200kg
- 5 year warranty
- 12 or 24VDC operation
- Surface mount for rim locks
- (€/🙆

# Product Dimensions and Installation

### Timber door frame - cut out





### Mechanical door lock configuration



# Product Codes & Accessories

| Part No. | Product Description                          |  |
|----------|----------------------------------------------|--|
| FES15M   | ELECTRIC STRIKE RIM MOUNTED, MONITORED       |  |
| FES15    | ELECTRIC STRIKE, RIM MOUNTED - NON-MONITORED |  |