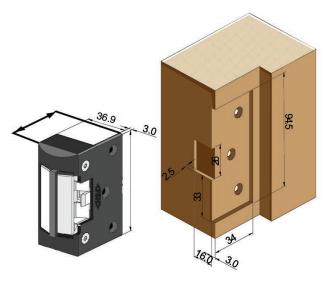

|               |
| Voltage/Current  | Dual voltage 12VDC/24VDC. 200mA @12VDC. 100mA @ 24VDC                                                                  |               |
| Approvals        | Up to 4-hour fire rating (contact Allegion for more details)  C €/▲                                                    |               |
| Monitoring       | Door status monitoring                                                                                                 | Non monitored |

### **Product Features**

- Barbell mechanism for easy change of locking function
- Low power consumption
- Superior holding strength of up to 1200kg
- 5 year warranty
- 12 or 24VDC operation
- Surface mount for rim locks
- (€/🙆

# Product Dimensions and Installation

### Timber door frame - cut out





### Mechanical door lock configuration



# Product Codes & Accessories

| Part No. | Product Description                          |  |
|----------|----------------------------------------------|--|
| FES15M   | ELECTRIC STRIKE RIM MOUNTED, MONITORED       |  |
| FES15    | ELECTRIC STRIKE, RIM MOUNTED - NON-MONITORED |  |