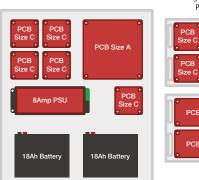

| vall cable entry behind main plate                                      |
| Power          | Supply                                        |                                                                         |
| Power          | ed Versions:                                  | 3/8Amp - See the Integriti 3/8Amp PSU Datasheets for PSU Specifications |

## **Ordering Options**

995204PE8 WideBody Enclosure powered with SMART 8Amp PSU 995204PE3 WideBody Enclosure powered with SMART 3Amp PSU 995204PEEU3 WideBody Enclosure powered with SMART 3Amp PSU (Europe)

995204 WideBody Enclosure (Enclosure Only)

999027 2nd tier hinged expansion plate for WideBody Enclosure



#### Scan here for more layout examples:



# Layout Options

#### Example 1

**F**inner range



#### Hinged Expansion Plate layout option Purchased separately 999027