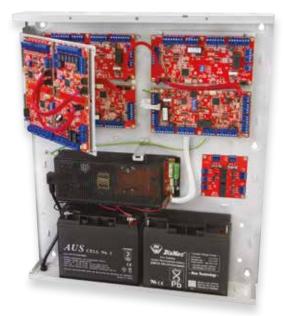

# DATA SHEET **INTEGRITI** WideBody Enclosure

The WideBody Enclosure (WB) is a key lockable sturdy metal enclosure designed for installation of Integriti Access Control solutions where all the Integriti equipment, 3 or 8Amp power supply and backup batteries can be contained within a single tamper monitored enclosure.

The enclosure will house all the equipment required for as many as 8 doors. Multiple enclosures can be installed throughout a building of any size to provide Access Control for the entire facility while keeping the total quantity of installed enclosures to a minimum.

The WideBody design provides very efficient use of wall mounting space, while it's low profile side elevation protrudes less than 100mm from the mounting surface.

Designed to suit a range of Integriti Products

# Features

- Key Lockable robust metal enclosure
- Designed for Access Control installations
- Houses all equipment required for up to 8 doors
- Space for 2 x 18Ah Lead Acid Batteries
- Low Profile design Size 595(L) x 512(W) x 95(D)
- 3 x 50x50mm conduit entry points
- 7 x 25mm round conduit entry points
- Discrete thru-wall cable entry via back panel
- Provision for dual front/rear tamper monitoring
- Includes Integriti equipment mounting plate
- Hinged Expansion Plate available (Part 999027)