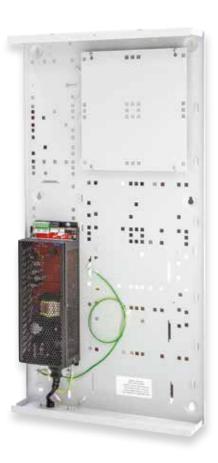

The Extra Large Enclosure (XL) is a universal sturdy metal enclosure designed for general purpose installation of either Inner Range Integriti or Concept equipment. The flexible design allows for the complete range of Integriti or Concept equipment to be fitted in various custom configurations to meet almost any installation requirement.

A range of powered or non-powered models are available.

The Extra Large Enclosure's low profile side elevation protrudes less than 90mm from the mounting surface.

#### **Features**

- · Robust metal enclosure
- Designed for universal installation requirements
- Suitable for Integriti Controllers and Modules
- Suitable for Concept Controllers and Modules
- · Mounting options for 18Ah or 9Ah Lead Acid Batteries
- Optional battery holder brackets are available
- Low profile design size 702(L) x 358(W) x 85(D)
- Suitable for Integriti or Concept medium or large size equipment mounting plates