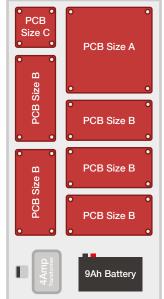

|
| Back                       | Through wall cable entry behind main plate                          |
| Powered Versions: 2/3/8Amp | See the Integriti 2/3/8Amp PSU Datasheets for<br>PSU Specifications |
|                            |                                                                     |

702(1) 250(14) 05(0)

# **Ordering Options**

995203PE8 Extra Large Enclosure powered with SMART 8Amp PSU
995203PE3 Extra Large Enclosure powered with SMART 3Amp PSU
995203PEEU3 Extra Large Enclosure powered with SMART 3Amp PSU (Europe)

995203PE2 Extra Large Enclosure powered with 2Amp PSU

995203PEEU2 Extra Large Enclosure powered with 2Amp PSU (Europe)

995203 Extra Large Enclosure (Enclosure Only)



Scan here for more layout examples:

# **Layout Options**

Example 1 Example 2