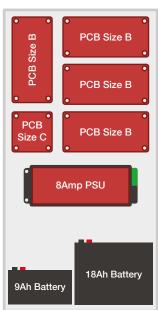

|
| Back                       | Through wall cable entry behind main plate                          |
| Powered Versions: 2/3/8Amp | See the Integriti 2/3/8Amp PSU Datasheets for<br>PSU Specifications |
|                            |                                                                     |

702(1) 250(14) 05(0)

# **Ordering Options**

995203PE8 Extra Large Enclosure powered with SMART 8Amp PSU
995203PE3 Extra Large Enclosure powered with SMART 3Amp PSU
995203PEEU3 Extra Large Enclosure powered with SMART 3Amp PSU (Europe)

995203PE2 Extra Large Enclosure powered with 2Amp PSU

995203PEEU2 Extra Large Enclosure powered with 2Amp PSU (Europe)

995203 Extra Large Enclosure (Enclosure Only)



Scan here for more layout examples:

# **Layout Options**

Example 1 Example 2