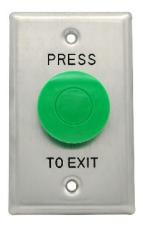

## **OVERVIEW**

Mechanical momentary push to exit green mushroom button with isolated NO and NC contacts, mounted on a stainless steel panel.

| ITEM CODE | DESCRIPTION                                                            |
|-----------|------------------------------------------------------------------------|
| CSD-1104  | Exit Button, Big Mushroom, Green, Std Stainless Steel Plate, Momentary |

• Plate: GPO size, stainless steel

Wording: PRESS TO EXIT or customisable upon request

1300 319 499 csd.com.au