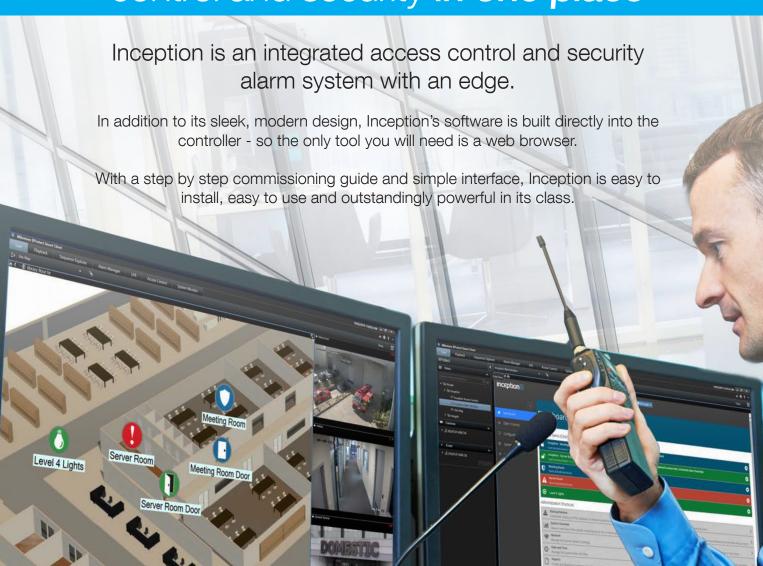

## **Web Powered Convenience**

With Inception there is no need to install software on a computer, no need to leave a computer on site and no issues with software/firmware compatibility. Instead, the installation process is as simple as powering up the controller, connecting the network cable (or use the optional WiFi adapter) and using any web browser to navigate to Inception's web page. Here you will find everything you need to set-up, commission and operate the entire system.

End users can conveniently use any existing computer, tablet or smartphone to control their Inception system via the fully featured user interface.

## Take Full Control of your Site

- Full Door, Area, and Output State and Control Live state for these items are synced to Milestone and can be interacted with via the XProtect client. These items can be displayed on site maps in Milestone with full control abilities. They can also be controlled by the Milestone Mobile App.
- **Live Event Syncing** A wide range of events including access and alarm events are sent to Milestone as soon as they occur. Milestone can in-turn trigger automated response actions and create alarm events based on these events.
- Dynamic User Syncing and Editing Users are dynamically synced into Milestone with new users and changes automatically appearing in the Milestone interface. Shortcut links allow users to be managed directly from the XProtect interface.
- Operator-verified Access Requests Primary entry doors can display live video footage next to a user's photo for an operator to verify before granting access through a door.
- Embedded Inception Interface Inception's web interface can be shown directly within the XProtect client allowing full configuration abilities without leaving the XProtect Smart Client.