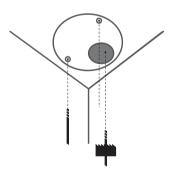

# **WISE**NET

# NETWORK CAMERA

Quick Guide

QND-6010R/6020R/6030R, QNO-6010R/6020R/6030R, QNV-6010R/6020R/6030R, QND-7010R/7020R/7030R, QNO-7010R/7020R/7030R, QNV-7010R/7020R/7030R



## COMPONENT

As for each sales country, accessories are not the same.

• QND-6010R/6020R/6030R, QND-7010R/7020R/7030R





















## INSTALLATION





























## INSTALLATION

#### 2-1





















## COMPONENT

As for each sales country, accessories are not the same.

• QNO-6010R/6020R/6030R, QNO-7010R/7020R/7030R























## INSTALLATION

2-1

























## COMPONENT

As for each sales country, accessories are not the same.

• QNV-6010R/6020R/6030R, QNV-7010R/7020R/7030R





## INSTALLATION









## INSTALLATION

1-3





































## INSTALLATION

2-1























## INSTALLATION



#### PASSWORD SETTING

When you access the product for the first time, you must register the login password.

When the "Password change" window appears, enter the new password.

- 1
- For a new password with 8 to 9 digits, you must use at least 3 of the following: uppercase/lowercase letters, numbers and special characters. For a password with 10 to 15 digits, you must use at least 2 types of those mentioned.



- For higher security, you are not recommended to repeat the same characters or consecutive keyboard inputs for your passwords.
- If you lost your password, you can press the [RESET] button to initialize the product. So, don't lose your password by
  using a memo pad or memorizing it.

#### LOGIN