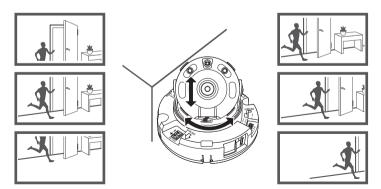

# **WISE**NET

# NETWORK CAMERA

Quick Guide

QND-6010R/6020R/6030R, QNO-6010R/6020R/6030R, QNV-6010R/6020R/6030R, QND-7010R/7020R/7030R, QNO-7010R/7020R/7030R, QNV-7010R/7020R/7030R



## COMPONENT

As for each sales country, accessories are not the same.

• QND-6010R/6020R/6030R, QND-7010R/7020R/7030R





















## INSTALLATION





























## INSTALLATION

#### 2-1





















## COMPONENT

As for each sales country, accessories are not the same.

• QNO-6010R/6020R/6030R, QNO-7010R/7020R/7030R























## INSTALLATION

2-1

























## COMPONENT

As for each sales country, accessories are not the same.

• QNV-6010R/6020R/6030R, QNV-7010R/7020R/7030R





## INSTALLATION









## INSTALLATION

1-3





































## INSTALLATION

2-1























## INSTALLATION



#### PASSWORD SETTING

When you access the product for the first time, you must register the login password.

When the "Password change" window appears, enter the new password.

- 1
- For a new password with 8 to 9 digits, you must use at least 3 of the following: uppercase/lowercase letters, numbers and special characters. For a