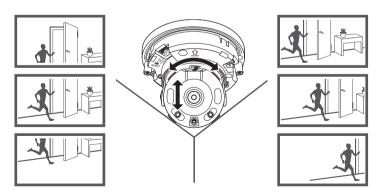

*WISE**NET

# NETWORK CAMERA

Quick Guide

QND-6010R/6020R/6030R, QNO-6010R/6020R/6030R, QNV-6010R/6020R/6030R, QND-7010R/7020R/7030R, QNO-7010R/7020R/7030R, QNV-7010R/7020R/7030R



## COMPONENT

As for each sales country, accessories are not the same.

• QND-6010R/6020R/6030R, QND-7010R/7020R/7030R





















## INSTALLATION





























## INSTALLATION

#### 2-1





















## COMPONENT

As for each sales country, accessories are not the same.

• QNO-6010R/6020R/6030R, QNO-7010R/7020R/7030R























## INSTALLATION

2-1

























## COMPONENT

As for each sales country, accessories are not the same.

• QNV-6010R/6020R/6030R, QNV-7010R/7020R/7030R





## INSTALLATION









## INSTALLATION

1-3





































## INSTALLATION

2-1























## INSTALLATION



#### PASSWORD SETTING

When you access the product for the first time, you must register the login password.

When the "Password change" window appears, enter the new password.

- 1
- For a new password with 8 to 9 digits, you must use at least 3 of the following: uppercase/lowercase letters, numbers and special characters. For a password with 10 to 15 digits, you must use at least 2 types of those mentioned.



- For higher security, you are not recommended to repeat the same characters or consecutive keyboard inputs for your passwords.
- If you lost your password, you can press the [RESET] button to initialize the product. So, don't lose your password by
  using a memo pad or memorizing it.

#### LOGIN

Whenever you