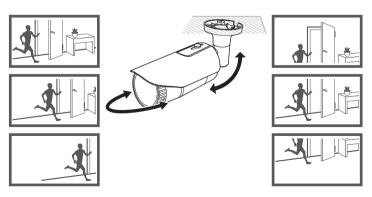

# **WISE**NET

# NETWORK CAMERA

Quick Guide

QND-6010R/6020R/6030R, QNO-6010R/6020R/6030R, QNV-6010R/6020R/6030R, QND-7010R/7020R/7030R, QNO-7010R/7020R/7030R, QNV-7010R/7020R/7030R



## COMPONENT

As for each sales country, accessories are not the same.

• QND-6010R/6020R/6030R, QND-7010R/7020R/7030R





















## INSTALLATION





























## INSTALLATION

#### 2-1





















## COMPONENT

As for each sales country, accessories are not the same.

• QNO-6010R/6020R/6030R, QNO-7010R/7020R/7030R























## INSTALLATION

2-1

























## COMPONENT

As for each sales country, accessories are not the same.

• QNV-6010R/6020R/6030R, QNV-7010R/7020R/7030R





## INSTALLATION









## INSTALLATION

1-3





































## INSTALLATION

2-1























## INSTALLATION



#### PASSWORD SETTING

When you access the product for the first time, you must register the login password.

When the "Password change" window appears, enter the new password.

- 1
- For a new password with 8 to 9 digits, you must use at least 3 of the following: uppercase/lowercase letters, numbers and special characters. For a password with 10 to 15 digits, you must use at least 2 types of those mentioned.



- For higher security, you are not recommended to repeat the s