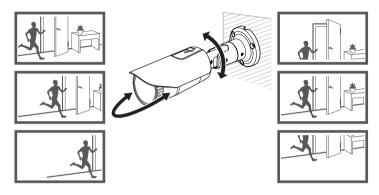

# **WISE**NET

# NETWORK CAMERA

Quick Guide

QND-6010R/6020R/6030R, QNO-6010R/6020R/6030R, QNV-6010R/6020R/6030R, QND-7010R/7020R/7030R, QNO-7010R/7020R/7030R, QNV-7010R/7020R/7030R



## COMPONENT

As for each sales country, accessories are not the same.

• QND-6010R/6020R/6030R, QND-7010R/7020R/7030R





















## INSTALLATION





























## INSTALLATION

#### 2-1





















## COMPONENT

As for each sales country, accessories are not the same.

• QNO-6010R/6020R/6030R, QNO-7010R/7020R/7030R























## INSTALLATION

2-1

























## COMPONENT

As for each sales country, accessories are not the same.

• QNV-6010R/6020R/6030R, QNV-7010R/7020R/7030R





## INSTALLATION









## INSTALLATION

1-3





































## INSTALLATION

2-1























## INSTALLATION



#### PASSWORD SETTING

When you access the product for the first time, you must register the login password.

When the "Password change" window appears, enter the new password.

- 1
- For a new password with 8 to 9 digits, you must use at least 3 of the following: uppercase/lowercase letters, numbers and special characters. For a password with 10 to 15 digits, you must use at least 2 types of those mentioned.



- For higher security, you are not recommended to repeat the same characters or consecutive keyboard inputs