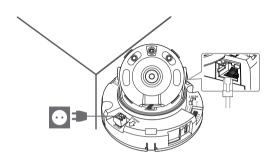

# **WISE**NET

# NETWORK CAMERA

Quick Guide

QND-6010R/6020R/6030R, QNO-6010R/6020R/6030R, QNV-6010R/6020R/6030R, QND-7010R/7020R/7030R, QNO-7010R/7020R/7030R, QNV-7010R/7020R/7030R



## COMPONENT

As for each sales country, accessories are not the same.

• QND-6010R/6020R/6030R, QND-7010R/7020R/7030R





















## INSTALLATION





























## INSTALLATION

#### 2-1





















## COMPONENT

As for each sales country, accessories are not the same.

• QNO-6010R/6020R/6030R, QNO-7010R/7020R/7030R























## INSTALLATION

2-1

























## COMPONENT

As for each sales country, accessories are not the same.

• QNV-6010R/6020R/6030R, QNV-7010R/7020R/7030R





## INSTALLATION









## INSTALLATION

1-3





































## INSTALLATION

2-1























## INSTALLATION



#### PASSWORD SETTING

When you access the product for the first time, you must register the login password.

When the "Password change" window appears, enter the new password.

- 1
- For a new password with 8 to 9 digits, you must use at least 3 of the following: uppercase/lowercase letters, numbers and special characters.