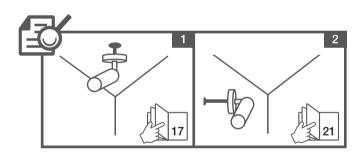

# **WISE**NET

# NETWORK CAMERA

Quick Guide

QND-6010R/6020R/6030R, QNO-6010R/6020R/6030R, QNV-6010R/6020R/6030R, QND-7010R/7020R/7030R, QNO-7010R/7020R/7030R, QNV-7010R/7020R/7030R



## COMPONENT

As for each sales country, accessories are not the same.

• QND-6010R/6020R/6030R, QND-7010R/7020R/7030R





















## INSTALLATION





























## INSTALLATION

#### 2-1





















## COMPONENT

As for each sales country, accessories are not the same.

• QNO-6010R/6020R/6030R, QNO-7010R/7020R/7030R























## INSTALLATION

2-1

























## COMPONENT

As for each sales country, accessories are not the same.

• QNV-6010R/6020R/6030R, QNV-7010R/7020R/7030R





## INSTALLATION









## INSTALLATION

1-3





































## INSTALLATION

2-1























## INSTALLATION



#### PASSWORD SETTING

When you access the product for the first time, you must register the login password.

When the "Password change" window appears, enter the new password.

- 1
- For a new password with 8 to 9 digits, you must use at least 3 of the following: uppercase/lowercase letters, numbers and special characters. For a password with 10 to 15 digits, you must use at least 2 types of those mentioned.



- For higher security, you are not recommended to