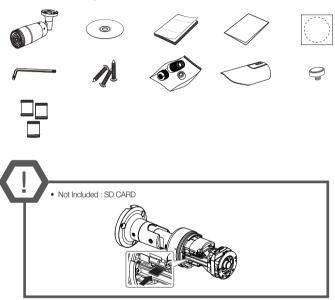

## COMPONENT

As for each sales country, accessories are not the same.

• QND-6010R/6020R/6030R, QND-7010R/7020R/7030R