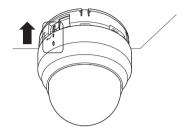

# **WISE**NET

# NETWORK CAMERA

Quick Guide

QND-6010R/6020R/6030R, QNO-6010R/6020R/6030R, QNV-6010R/6020R/6030R, QND-7010R/7020R/7030R, QNO-7010R/7020R/7030R, QNV-7010R/7020R/7030R



## COMPONENT

As for each sales country, accessories are not the same.

• QND-6010R/6020R/6030R, QND-7010R/7020R/7030R





















## INSTALLATION





























## INSTALLATION

#### 2-1





















## COMPONENT

As for each sales country, accessories are not the same.

• QNO-6010R/6020R/6030R, QNO-7010R/7020R/7030R























## INSTALLATION

2-1

























## COMPONENT

As for each sales country, accessories are not the same.

• QNV-6010R/6020R/6030R, QNV-7010R/7020R/7030R





## INSTALLATION









## INSTALLATION

1-3





































## INSTALLATION

2-1























## INSTALLATION



#### PASSWORD SETTING

When you access the product for the first time, you must register the login password.

When the "Password change" window appears, enter the new password.

- 1
- For a new password with 8 to 9 digits, you must use at least 3 of the following: uppercase/lowercase letter