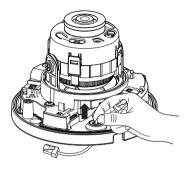

# **WISE**NET

# NETWORK CAMERA

Quick Guide

QND-6010R/6020R/6030R, QNO-6010R/6020R/6030R, QNV-6010R/6020R/6030R, QND-7010R/7020R/7030R, QNO-7010R/7020R/7030R, QNV-7010R/7020R/7030R



## COMPONENT

As for each sales country, accessories are not the same.

• QND-6010R/6020R/6030R, QND-7010R/7020R/7030R





















## INSTALLATION





























## INSTALLATION

#### 2-1





















## COMPONENT

As for each sales country, accessories are not the same.

• QNO-6010R/6020R/6030R, QNO-7010R/7020R/7030R























## INSTALLATION

2-1

























## COMPONENT

As for each sales country, accessories are not the same.

• QNV-6010R/6020R/6030R, QNV-7010R/7020R/7030R





## INSTALLATION









## INSTALLATION

1-3





































## INSTALLATION

2-1























## INSTALLATION



#### PASSWORD SETTING

When you access the product for the first time, you must register the login password.

When the "Password change" window appears, enter the new password.

- 1
- For a new password with 8 to 9 digits, you must use at least 3 of the following: uppercase/lowercase letters, numbers and special characters. For a password with 10 to 15 digits, you must use at least 2 types of those mentioned.



- For higher security, you are not recommended to repeat the same characters or consecutive keyboard inputs for your passwords.
- If you lost your password, you can press the [RESET] button to initialize the product. So, don't lose your password by
  using a memo pad or memorizing it.

##