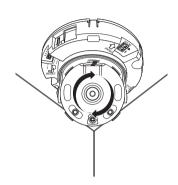

# **WISE**NET

# NETWORK CAMERA

Quick Guide

QND-6010R/6020R/6030R, QNO-6010R/6020R/6030R, QNV-6010R/6020R/6030R, QND-7010R/7020R/7030R, QNO-7010R/7020R/7030R, QNV-7010R/7020R/7030R



## COMPONENT

As for each sales country, accessories are not the same.

• QND-6010R/6020R/6030R, QND-7010R/7020R/7030R





















## INSTALLATION





























## INSTALLATION

#### 2-1





















## COMPONENT

As for each sales country, accessories are not the same.

• QNO-6010R/6020R/6030R, QNO-7010R/7020R/7030R























## INSTALLATION

2-1

























## COMPONENT

As for each sales country, accessories are not the same.

• QNV-6010R/6020R/6030R, QNV-7010R/7020R/7030R





## INSTALLATION









## INSTALLATION

1-3





































## INSTALLATION

2-1























## INSTALLATION



#### PASSWORD SETTING

When you access the product for the first time, you must register the login password.

When the "Password change" window appears, enter the new password.

- 1
- For a new password with 8 to 9 digits, you must use at least 3 of the following: uppercase/lowercase le