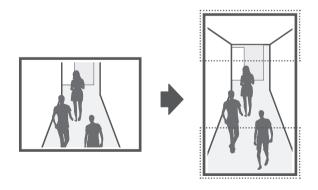

# **WISE**NET

# NETWORK CAMERA

Quick Guide

QND-6010R/6020R/6030R, QNO-6010R/6020R/6030R, QNV-6010R/6020R/6030R, QND-7010R/7020R/7030R, QNO-7010R/7020R/7030R, QNV-7010R/7020R/7030R



## COMPONENT

As for each sales country, accessories are not the same.

• QND-6010R/6020R/6030R, QND-7010R/7020R/7030R





















## INSTALLATION





























## INSTALLATION

#### 2-1





















## COMPONENT

As for each sales country, accessories are not the same.

• QNO-6010R/6020R/6030R, QNO-7010R/7020R/7030R























## INSTALLATION

2-1

























## COMPONENT

As for each sales country, accessories are not the same.

• QNV-6010R/6020R/6030R, QNV-7010R/7020R/7030R





## INSTALLATION









## INSTALLATION

1-3





































## INSTALLATION

2-1























## INSTALLATION



#### PASSWORD SETTING

When you access the product for the first time, you must register the login password.

When the "Password change" window appears, enter the new password.

- 1
- For a new password with 8 to 9 digits, you must use at least 3 of the following: uppercase/lowercase letters, numbers and special characters. For a pass