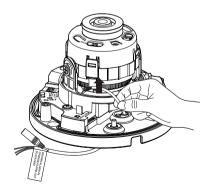

# **WISE**NET

# NETWORK CAMERA

Quick Guide

QND-6010R/6020R/6030R, QNO-6010R/6020R/6030R, QNV-6010R/6020R/6030R, QND-7010R/7020R/7030R, QNO-7010R/7020R/7030R, QNV-7010R/7020R/7030R



## COMPONENT

As for each sales country, accessories are not the same.

• QND-6010R/6020R/6030R, QND-7010R/7020R/7030R





















## INSTALLATION





























## INSTALLATION

#### 2-1





















## COMPONENT

As for each sales country, accessories are not the same.

• QNO-6010R/6020R/6030R, QNO-7010R/7020R/7030R























## INSTALLATION

2-1

























## COMPONENT

As for each sales country, accessories are not the same.

• QNV-6010R/6020R/6030R, QNV-7010R/7020R/7030R





## INSTALLATION









## INSTALLATION

1-3





































## INSTALLATION

2-1























## INSTALLATION



#### PASSWORD SETTING

When you access the product for the first time, you must register the login password.

When the "Password change" window appears, enter the new password.

- 1
- For a new password with 8 to 9 digits, you must use at least 3 of the following: uppercase/lowercase letters, numbers and special characters. For a password with 10 to 15 digits, you must use at least 2 types of those mentioned.



- For higher security, you are not recommended to repeat the same characters or consecutive keyboard inputs for your passwords.
- If you lost your password, you can press the [RESET] button to initialize the product. So, don't lose your password by
  using a memo pad or memorizing it.

#### LOG