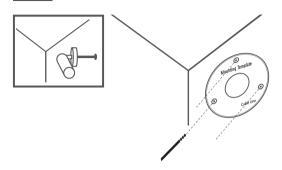

# **WISE**NET

# NETWORK CAMERA

Quick Guide

QND-6010R/6020R/6030R, QNO-6010R/6020R/6030R, QNV-6010R/6020R/6030R, QND-7010R/7020R/7030R, QNO-7010R/7020R/7030R, QNV-7010R/7020R/7030R



## COMPONENT

As for each sales country, accessories are not the same.

• QND-6010R/6020R/6030R, QND-7010R/7020R/7030R





















## INSTALLATION





























## INSTALLATION

#### 2-1





















## COMPONENT

As for each sales country, accessories are not the same.

• QNO-6010R/6020R/6030R, QNO-7010R/7020R/7030R























## INSTALLATION

2-1

























## COMPONENT

As for each sales country, accessories are not the same.

• QNV-6010R/6020R/6030R, QNV-7010R/7020R/7030R





## INSTALLATION









## INSTALLATION

1-3





































## INSTALLATION

2-1























## INSTALLATION



#### PASSWORD SETTING

When you access the product for the first time, you must register the login password.

When the "Password change" window appears, enter the new password.

- 1
- For a new password with 8 to 9 digits, you must use at least 3 of the following: uppercase/lowercase letters, numbers and special characters. For a password with 10 to 15 digits, you must use at least 2 types of those mentioned.



- For higher security, you are not recommended to repeat the same characters or consecutiv