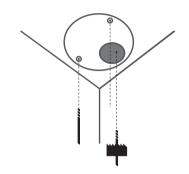

# **WISE**NET

# NETWORK CAMERA

Quick Guide

QND-6010R/6020R/6030R, QNO-6010R/6020R/6030R, QNV-6010R/6020R/6030R, QND-7010R/7020R/7030R, QNO-7010R/7020R/7030R, QNV-7010R/7020R/7030R



## COMPONENT

As for each sales country, accessories are not the same.

• QND-6010R/6020R/6030R, QND-7010R/7020R/7030R





















## INSTALLATION





























## INSTALLATION

#### 2-1





















## COMPONENT

As for each sales country, accessories are not the same.

• QNO-6010R/6020R/6030R, QNO-7010R/7020R/7030R























## INSTALLATION

2-1

























## COMPONENT

As for each sales country, accessories are not the same.

• QNV-6010R/6020R/6030R, QNV-7010R/7020R/7030R





## INSTALLATION









## INSTALLATION

1-3





































## INSTALLATION

2-1























## INSTALLATION



#### PASSWORD SETTING

When you access the product for the first time, you must register the login password.

When the "Password change" window appears, enter the new password.

- 1
- For a new password with 8 to 9 digits, you must use at least 3 of the following: uppercase/