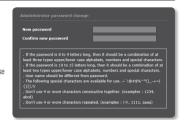

#### PASSWORD SETTING

When you access the product for the first time, you must register the login password.

When the "Password change" window appears, enter the new password.

- 1
- For a new password with 8 to 9 digits, you must use at least 3 of the following: uppercase/lowercase letters, numbers and special characters. For a password with 10 to 15 digits, you must use at least 2 types of those mentioned.

- For higher security, you are not recommended to repeat the same characters or consecutive keyboard inputs for your passwords.
- If you lost your password, you can press the [RESET] button to initialize the product. So, don't lose your password by
  using a memo pad or memorizing it.