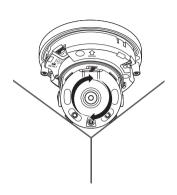

ISE**NET

# NETWORK CAMERA

Quick Guide

QND-6010R/6020R/6030R, QNO-6010R/6020R/6030R, QNV-6010R/6020R/6030R, QND-7010R/7020R/7030R, QNO-7010R/7020R/7030R, QNV-7010R/7020R/7030R



## COMPONENT

As for each sales country, accessories are not the same.

• QND-6010R/6020R/6030R, QND-7010R/7020R/7030R





















## INSTALLATION





























## INSTALLATION

#### 2-1





















## COMPONENT

As for each sales country, accessories are not the same.

• QNO-6010R/6020R/6030R, QNO-7010R/7020R/7030R























## INSTALLATION

2-1

























## COMPONENT

As for each sales country, accessories are not the same.

• QNV-6010R/6020R/6030R, QNV-7010R/7020R/7030R





## INSTALLATION









## INSTALLATION

1-3





































## INSTALLATION

2-1























## INSTALLATION



#### PASSWORD SETTING

When you access the product for the first time, you must register the login password.

When the "Password change" window appears, enter the new password.

- 1
- For a new password with 8 to 9 digits, you must use at least 3 of the following: uppercase/lowercase letters, numbers and special characters. For a password with 10 to 15 digits, you must use at least 2 types of those mentioned.



- For higher security, you are not recommended to repeat the same characters or consecutive keyboard inputs for your passwords.
- If you lost your password, you can press the [RESET] button to initialize the product. So, don't lose your password by
  using a memo pad or memorizing it.

#### LOGIN

Whenever you a