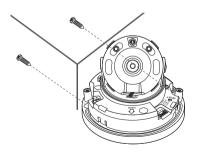

k Guide

QND-6010R/6020R/6030R, QNO-6010R/6020R/6030R, QNV-6010R/6020R/6030R, QND-7010R/7020R/7030R, QNO-7010R/7020R/7030R, QNV-7010R/7020R/7030R



## COMPONENT

As for each sales country, accessories are not the same.

• QND-6010R/6020R/6030R, QND-7010R/7020R/7030R





















## INSTALLATION





























## INSTALLATION

#### 2-1





















## COMPONENT

As for each sales country, accessories are not the same.

• QNO-6010R/6020R/6030R, QNO-7010R/7020R/7030R























## INSTALLATION

2-1

























## COMPONENT

As for each sales country, accessories are not the same.

• QNV-6010R/6020R/6030R, QNV-7010R/7020R/7030R





## INSTALLATION









## INSTALLATION

1-3





































## INSTALLATION

2-1























## INSTALLATION



#### PASSWORD SETTING

When you access the product for the first time, you must register the login password.

When the "Password change" window appears, enter the new password.

- 1
- For a new password with 8 to 9 digits, you must use at least 3 of the following: uppercase/lowercase letters, numbers and special characters. For a password with 10 to 15 digits, you must use at least 2 types of those mentioned.



- For higher security, you are not recommended to repeat the same characters or consecutive keyboard inputs for your passwords.
- If you lost your password, you can press the [RESET] button to initialize the product. So, don't lose your password by
  using a memo pad or memorizing it.

#### LOGIN

Whenever you access the camera, the login wind