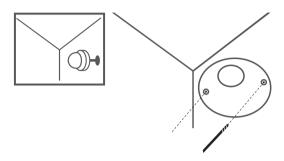

ick Guide

QND-6010R/6020R/6030R, QNO-6010R/6020R/6030R, QNV-6010R/6020R/6030R, QND-7010R/7020R/7030R, QNO-7010R/7020R/7030R, QNV-7010R/7020R/7030R



## COMPONENT

As for each sales country, accessories are not the same.

• QND-6010R/6020R/6030R, QND-7010R/7020R/7030R





















## INSTALLATION





























## INSTALLATION

#### 2-1





















## COMPONENT

As for each sales country, accessories are not the same.

• QNO-6010R/6020R/6030R, QNO-7010R/7020R/7030R























## INSTALLATION

2-1

























## COMPONENT

As for each sales country, accessories are not the same.

• QNV-6010R/6020R/6030R, QNV-7010R/7020R/7030R





## INSTALLATION









## INSTALLATION

1-3





































## INSTALLATION

2-1























## INSTALLATION



#### PASSWORD SETTING

When you access the product for the first time, you must register the login password.

When the "Password change" window appears, enter the new password.

- 1
- For a new password with 8 to 9 digits, you must use at least 3 of the following: uppercase/lowercase letters, numbers and special characters. For a password with 10 to 15 digits, you must use at least 2 types of those mentioned.



- For higher security, you are not recommended to repeat the same characters or consecutive keyboard inputs for your passwords.
- If you lost your password, you can press the [RESET] button to initialize the product. So, don't lose your password by
  using a memo pad or memorizing it.

#### LOGIN

Whenever you access the camera, the login wi