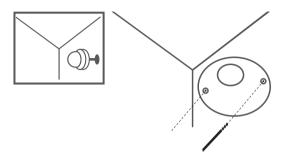

# **WISE**NET

# NETWORK CAMERA

Quick Guide

QND-6010R/6020R/6030R, QNO-6010R/6020R/6030R, QNV-6010R/6020R/6030R, QND-7010R/7020R/7030R, QNO-7010R/7020R/7030R, QNV-7010R/7020R/7030R



## COMPONENT

As for each sales country, accessories are not the same.

• QND-6010R/6020R/6030R, QND-7010R/7020R/7030R





















## INSTALLATION





























## INSTALLATION

#### 2-1





















## COMPONENT

As for each sales country, accessories are not the same.

• QNO-6010R/6020R/6030R, QNO-7010R/7020R/7030R























## INSTALLATION

2-1

























## COMPONENT

As for each sales country, accessories are not the same.

• QNV-6010R/6020R/6030R, QNV-7010R/7020R/7030R





## INSTALLATION









## INSTALLATION

1-3





































## INSTALLATION

2-1























## INSTALLATION



#### PASSWORD SETTING

When you access the product for the first time, you must register the login password.

When the "Password change" window appears, enter the new password.

- 1
- For a new password with 8 to 9 digits, you must use at least 3 of the following: uppercase/lowercase letters, numbers and special characte