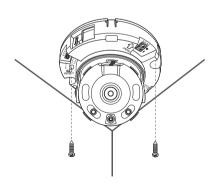

# **WISE**NET

# NETWORK CAMERA

Quick Guide

QND-6010R/6020R/6030R, QNO-6010R/6020R/6030R, QNV-6010R/6020R/6030R, QND-7010R/7020R/7030R, QNO-7010R/7020R/7030R, QNV-7010R/7020R/7030R



## COMPONENT

As for each sales country, accessories are not the same.

• QND-6010R/6020R/6030R, QND-7010R/7020R/7030R





















## INSTALLATION





























## INSTALLATION

#### 2-1





















## COMPONENT

As for each sales country, accessories are not the same.

• QNO-6010R/6020R/6030R, QNO-7010R/7020R/7030R























## INSTALLATION

2-1

























## COMPONENT

As for each sales country, accessories are not the same.

• QNV-6010R/6020R/6030R, QNV-7010R/7020R/7030R





## INSTALLATION









## INSTALLATION

1-3





































## INSTALLATION

2-1























## INSTALLATION



#### PASSWORD SETTING

When you access the product for the first time, you must register the login password.

When the "Password change" window appears, enter the new password.

- 1
- For a new password with 8 to 9 digits, you must use at least 3 of the following: uppercase/lo