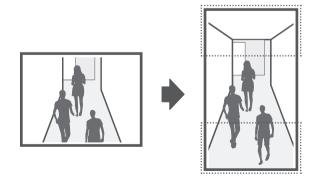

E**NET

# NETWORK CAMERA

Quick Guide

QND-6010R/6020R/6030R, QNO-6010R/6020R/6030R, QNV-6010R/6020R/6030R, QND-7010R/7020R/7030R, QNO-7010R/7020R/7030R, QNV-7010R/7020R/7030R



## COMPONENT

As for each sales country, accessories are not the same.

• QND-6010R/6020R/6030R, QND-7010R/7020R/7030R





















## INSTALLATION





























## INSTALLATION

#### 2-1





















## COMPONENT

As for each sales country, accessories are not the same.

• QNO-6010R/6020R/6030R, QNO-7010R/7020R/7030R























## INSTALLATION

2-1

























## COMPONENT

As for each sales country, accessories are not the same.

• QNV-6010R/6020R/6030R, QNV-7010R/7020R/7030R





## INSTALLATION









## INSTALLATION

1-3





































## INSTALLATION

2-1























## INSTALLATION



#### PASSWORD SETTING

When you access the product for the first time, you must register the login password.

When the "Password change" window appears, enter the new password.

- 1
- For a new password with 8 to 9 digits, you must use at least 3 of the following: uppercase/lowercase letters, numbers and special characters. For a password with 10 to 15 digits, you must use at least 2 types of those mentioned.



- For higher security, you are not recommended to repeat the same characters or consecutive keyboard inputs for your passwords.
- If you lost your password, you can press the [RESET] button to initialize the product. So, don't lose your password by
  using a memo pad or memorizing it.

#### LOGIN

Whenever you acc