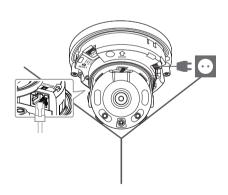

# **WISE**NET

# NETWORK CAMERA

Quick Guide

QND-6010R/6020R/6030R, QNO-6010R/6020R/6030R, QNV-6010R/6020R/6030R, QND-7010R/7020R/7030R, QNO-7010R/7020R/7030R, QNV-7010R/7020R/7030R



## COMPONENT

As for each sales country, accessories are not the same.

• QND-6010R/6020R/6030R, QND-7010R/7020R/7030R





















## INSTALLATION





























## INSTALLATION

#### 2-1





















## COMPONENT

As for each sales country, accessories are not the same.

• QNO-6010R/6020R/6030R, QNO-7010R/7020R/7030R























## INSTALLATION

2-1

























## COMPONENT

As for each sales country, accessories are not the same.

• QNV-6010R/6020R/6030R, QNV-7010R/7020R/7030R





## INSTALLATION









## INSTALLATION

1-3





































## INSTALLATION

2-1























## INSTALLATION



#### PASSWORD SETTING

When you access the product for the first time, you must register the login password.

When the "Password change" window appears, enter the new password.

- 1
- For a new password with 8 to 9 digits, you must use at least 3 of the following: uppercase/lowercase letters, numbers and special characters. For a password with 10 to 15 digits, you must use at least 2 types of those mentioned.



- For higher security, you are not recommended to repeat the same characters or consecutive keyboard inputs for your passwords.
- If you lost your password, you can press the [RESET] button to initialize the product. So, don't lose your password by
  using a memo pad or memorizing it.

#### LOGIN

When