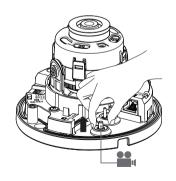

# **WISE**NET

# NETWORK CAMERA

Quick Guide

QND-6010R/6020R/6030R, QNO-6010R/6020R/6030R, QNV-6010R/6020R/6030R, QND-7010R/7020R/7030R, QNO-7010R/7020R/7030R, QNV-7010R/7020R/7030R



## COMPONENT

As for each sales country, accessories are not the same.

• QND-6010R/6020R/6030R, QND-7010R/7020R/7030R





















## INSTALLATION





























## INSTALLATION

#### 2-1





















## COMPONENT

As for each sales country, accessories are not the same.

• QNO-6010R/6020R/6030R, QNO-7010R/7020R/7030R























## INSTALLATION

2-1

























## COMPONENT

As for each sales country, accessories are not the same.

• QNV-6010R/6020R/6030R, QNV-7010R/7020R/7030R





## INSTALLATION









## INSTALLATION

1-3





































## INSTALLATION

2-1























## INSTALLATION



#### PASSWORD SETTING

When you access the product for the first time, you must register the login password.

When the "Password change" window appears, enter the new password.

- 1
- For a new password with 8 to 9 digits, you must use at least 3 of the following: uppercase/lowercase letters, numbers and special characters. For a password with 10 to 15 digits, you must use at least 2 types of those mentioned.



- For higher security, you are not recommended to repeat the same characters or consecutive keyboard inputs for your passwords.
- If you lost your password, you can press the [RESET] button to initialize the product. So, don't lose your password by
  using a me