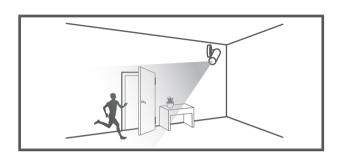

# **WISE**NET

# NETWORK CAMERA

Quick Guide

QND-6010R/6020R/6030R, QNO-6010R/6020R/6030R, QNV-6010R/6020R/6030R, QND-7010R/7020R/7030R, QNO-7010R/7020R/7030R, QNV-7010R/7020R/7030R



## COMPONENT

As for each sales country, accessories are not the same.

• QND-6010R/6020R/6030R, QND-7010R/7020R/7030R





















## INSTALLATION





























## INSTALLATION

#### 2-1





















## COMPONENT

As for each sales country, accessories are not the same.

• QNO-6010R/6020R/6030R, QNO-7010R/7020R/7030R























## INSTALLATION

2-1

























## COMPONENT

As for each sales country, accessories are not the same.

• QNV-6010R/6020R/6030R, QNV-7010R/7020R/7030R





## INSTALLATION









## INSTALLATION

1-3





































## INSTALLATION

2-1























## INSTALLATION



#### PASSWORD SETTING

When you access the product for the first time, you must register the login password.

When the "Password change" window appears, enter the new password.

- 1
- For a new password with 8 to 9 digits, you must use at least 3 of the following: uppercase/lowercase letters, numbers and special characters. For a password with 10 to 15 digits, you must use at least 2 types of those mentioned.



- For higher security, you are not recommended to repeat the same characters or consecutive keyboa