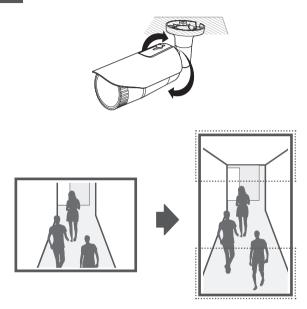

# **WISE**NET

# NETWORK CAMERA

Quick Guide

QND-6010R/6020R/6030R, QNO-6010R/6020R/6030R, QNV-6010R/6020R/6030R, QND-7010R/7020R/7030R, QNO-7010R/7020R/7030R, QNV-7010R/7020R/7030R



## COMPONENT

As for each sales country, accessories are not the same.

• QND-6010R/6020R/6030R, QND-7010R/7020R/7030R





















## INSTALLATION





























## INSTALLATION

#### 2-1





















## COMPONENT

As for each sales country, accessories are not the same.

• QNO-6010R/6020R/6030R, QNO-7010R/7020R/7030R























## INSTALLATION

2-1

























## COMPONENT

As for each sales country, accessories are not the same.

• QNV-6010R/6020R/6030R, QNV-7010R/7020R/7030R





## INSTALLATION









## INSTALLATION

1-3





































## INSTALLATION

2-1























## INSTALLATION



#### PASSWORD SETTING

When you access the product for the first time, you must register the login password.

When the "Password change" window appears, enter the new password.

- 1
- For a new password with 8 to 9 digits, you must use at least 3 of the following: uppercase/lowercase letters, numbers and special characters. For a password with 10 to 15 digits, you must use at least 2 types of those mentioned.



- For higher security, you are not recommended to repeat the sam