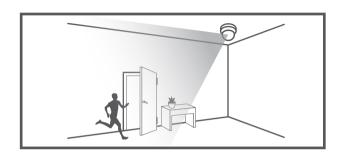

**WISE**NET

# NETWORK CAMERA

Quick Guide

QND-6010R/6020R/6030R, QNO-6010R/6020R/6030R, QNV-6010R/6020R/6030R, QND-7010R/7020R/7030R, QNO-7010R/7020R/7030R, QNV-7010R/7020R/7030R



## COMPONENT

As for each sales country, accessories are not the same.

• QND-6010R/6020R/6030R, QND-7010R/7020R/7030R





















## INSTALLATION





























## INSTALLATION

#### 2-1





















## COMPONENT

As for each sales country, accessories are not the same.

• QNO-6010R/6020R/6030R, QNO-7010R/7020R/7030R























## INSTALLATION

2-1

























## COMPONENT

As for each sales country, accessories are not the same.

• QNV-6010R/6020R/6030R, QNV-7010R/7020R/7030R





## INSTALLATION









## INSTALLATION

1-3





































## INSTALLATION

2-1























## INSTALLATION



#### PASSWORD SETTING

When you access the product for the first time, you must register the login password.

When the "Password change" window appears, enter the new password.

- 1
- For a new password with 8 to 9 digits, you must use at least 3 of the following: uppercase/lowercase letters, numbers and special characters. For a password with 10 to 15 digits, you must use at least 2 types of those mentioned.



- For higher security, you are not recommended to repeat the same characters or consecutive keyboard inputs for your passwords.
- If you lost your password, you can press the [RESET] button to initialize the product. So, don't lose your password by
  using a memo pad or memorizing it.

#### LOGIN

Whenever y