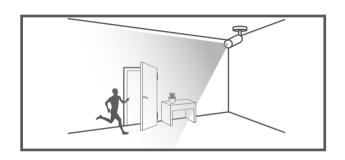

# **WISE**NET

# NETWORK CAMERA

Quick Guide

QND-6010R/6020R/6030R, QNO-6010R/6020R/6030R, QNV-6010R/6020R/6030R, QND-7010R/7020R/7030R, QNO-7010R/7020R/7030R, QNV-7010R/7020R/7030R



## COMPONENT

As for each sales country, accessories are not the same.

• QND-6010R/6020R/6030R, QND-7010R/7020R/7030R





















## INSTALLATION





























## INSTALLATION

#### 2-1





















## COMPONENT

As for each sales country, accessories are not the same.

• QNO-6010R/6020R/6030R, QNO-7010R/7020R/7030R























## INSTALLATION

2-1

























## COMPONENT

As for each sales country, accessories are not the same.

• QNV-6010R/6020R/6030R, QNV-7010R/7020R/7030R





## INSTALLATION









## INSTALLATION

1-3





































## INSTALLATION

2-1























## INSTALLATION



#### PASSWORD SETTING

When you access the product for the first time, you must register the login password.

When the "Password change" window appears, enter the new password.

- 1
- For a new password with 8 to 9 digits, you must use at least 3 of the following: uppercase/lowercase letters, numbers and special characters. For a password with 10 to 15 digits, you must use at least 2 types of those mentioned.



- For higher security, you are not recommended to repeat the