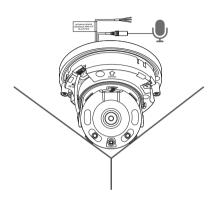

# **WISE**NET

# NETWORK CAMERA

Quick Guide

QND-6010R/6020R/6030R, QNO-6010R/6020R/6030R, QNV-6010R/6020R/6030R, QND-7010R/7020R/7030R, QNO-7010R/7020R/7030R, QNV-7010R/7020R/7030R



## COMPONENT

As for each sales country, accessories are not the same.

• QND-6010R/6020R/6030R, QND-7010R/7020R/7030R





















## INSTALLATION





























## INSTALLATION

#### 2-1





















## COMPONENT

As for each sales country, accessories are not the same.

• QNO-6010R/6020R/6030R, QNO-7010R/7020R/7030R























## INSTALLATION

2-1

























## COMPONENT

As for each sales country, accessories are not the same.

• QNV-6010R/6020R/6030R, QNV-7010R/7020R/7030R





## INSTALLATION









## INSTALLATION

1-3





































## INSTALLATION

2-1























## INSTALLATION



#### PASSWORD SETTING

When you access the product for the first time, you must register the login password.

When the "Password change" window appears, enter the new password.

- 1
- For a new password with 8 to 9 digits, you must use at least 3 of the following: uppercase/lowercase letters, numbers and special characters. For a password with 10 to 15 digits, you must use at least 2 types of those mentioned.



- For higher security, you are not recommended to repeat the same characters or consecutive keyboard inputs for your passwords.
- If you lost your password, you can press the [RESET] button to initialize the product. So, don't lose your password by
  using a memo pad or memorizing it.

#### LOGIN

Whenev