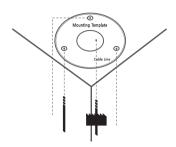

# **WISE**NET

# NETWORK CAMERA

Quick Guide

QND-6010R/6020R/6030R, QNO-6010R/6020R/6030R, QNV-6010R/6020R/6030R, QND-7010R/7020R/7030R, QNO-7010R/7020R/7030R, QNV-7010R/7020R/7030R



## COMPONENT

As for each sales country, accessories are not the same.

• QND-6010R/6020R/6030R, QND-7010R/7020R/7030R





















## INSTALLATION





























## INSTALLATION

#### 2-1





















## COMPONENT

As for each sales country, accessories are not the same.

• QNO-6010R/6020R/6030R, QNO-7010R/7020R/7030R























## INSTALLATION

2-1

























## COMPONENT

As for each sales country, accessories are not the same.

• QNV-6010R/6020R/6030R, QNV-7010R/7020R/7030R





## INSTALLATION









## INSTALLATION

1-3





































## INSTALLATION

2-1























## INSTALLATION



#### PASSWORD SETTING

When you access the product for the first time, you must register the login password.

When the "Password change" window appears, enter the new password.

- 1
- For a new password with 8 to 9 digits, you must use at least 3 of the following: uppercase/lowercase letters, numbers and special characters. For a password with 10 to 15 digits, you must use at least 2 types of those mentioned.



- For higher security, you are not recommended to re