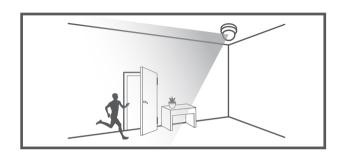

# **WISE**NET

# NETWORK CAMERA

Quick Guide

QND-6010R/6020R/6030R, QNO-6010R/6020R/6030R, QNV-6010R/6020R/6030R, QND-7010R/7020R/7030R, QNO-7010R/7020R/7030R, QNV-7010R/7020R/7030R



## COMPONENT

As for each sales country, accessories are not the same.

• QND-6010R/6020R/6030R, QND-7010R/7020R/7030R





















## INSTALLATION





























## INSTALLATION

#### 2-1





















## COMPONENT

As for each sales country, accessories are not the same.

• QNO-6010R/6020R/6030R, QNO-7010R/7020R/7030R























## INSTALLATION

2-1

























## COMPONENT

As for each sales country, accessories are not the same.

• QNV-6010R/6020R/6030R, QNV-7010R/7020R/7030R





## INSTALLATION









## INSTALLATION

1-3





































## INSTALLATION

2-1























## INSTALLATION



#### PASSWORD SETTING

When you access the product for the first time, you must register the login password.

When the "Password change" window appears, enter the new password.

- 1
- For a new password with 8 to 9 digits, you must use at least 3 of the following: uppercase/lowercas