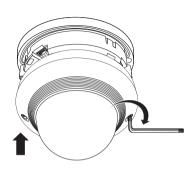

*NET

# NETWORK CAMERA

Quick Guide

QND-6010R/6020R/6030R, QNO-6010R/6020R/6030R, QNV-6010R/6020R/6030R, QND-7010R/7020R/7030R, QNO-7010R/7020R/7030R, QNV-7010R/7020R/7030R



## COMPONENT

As for each sales country, accessories are not the same.

• QND-6010R/6020R/6030R, QND-7010R/7020R/7030R





















## INSTALLATION





























## INSTALLATION

#### 2-1





















## COMPONENT

As for each sales country, accessories are not the same.

• QNO-6010R/6020R/6030R, QNO-7010R/7020R/7030R























## INSTALLATION

2-1

























## COMPONENT

As for each sales country, accessories are not the same.

• QNV-6010R/6020R/6030R, QNV-7010R/7020R/7030R





## INSTALLATION









## INSTALLATION

1-3





































## INSTALLATION

2-1























## INSTALLATION



#### PASSWORD SETTING

When you access the product for the first time, you must register the login password.

When the "Password change" window appears, enter the new password.

- 1
- For a new password with 8 to 9 digits, you must use at least 3 of the following: uppercase/lowercase letters, numbers and special characters. For a password with 10 to 15 digits, you must use at least 2 types of those mentioned.



- For higher security, you are not recommended to repeat the same characters or consecutive keyboard inputs for your passwords.
- If you lost your password, you can press the [RESET] button to initialize the product. So, don't lose your password by
  using a memo pad or memorizing it.

#### LOGIN

Whenever you acces