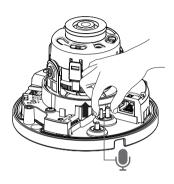

# **WISE**NET

# NETWORK CAMERA

Quick Guide

QND-6010R/6020R/6030R, QNO-6010R/6020R/6030R, QNV-6010R/6020R/6030R, QND-7010R/7020R/7030R, QNO-7010R/7020R/7030R, QNV-7010R/7020R/7030R



## COMPONENT

As for each sales country, accessories are not the same.

• QND-6010R/6020R/6030R, QND-7010R/7020R/7030R





















## INSTALLATION





























## INSTALLATION

#### 2-1





















## COMPONENT

As for each sales country, accessories are not the same.

• QNO-6010R/6020R/6030R, QNO-7010R/7020R/7030R























## INSTALLATION

2-1

























## COMPONENT

As for each sales country, accessories are not the same.

• QNV-6010R/6020R/6030R, QNV-7010R/7020R/7030R





## INSTALLATION









## INSTALLATION

1-3





































## INSTALLATION

2-1























## INSTALLATION



#### PASSWORD SETTING

When you access the product for the first time, you must register the login password.

When the "Password change" window appears, enter the new password.

- 1
- For a new password with 8 to 9 digits, you must use at least 3 of the following: uppercase/lowercase letters, numbers and special characters. For a password with 10 to 15 digits, you must use at least 2 types of those mentioned.



- For higher security, you are not recommended to repeat the same characters or consecutive keyboard inputs for your passwords.
- If you lost your password, you can press the [RESET] button to initialize the product. So, don't lose your password by
  using a memo pad or memorizing it.

#### L