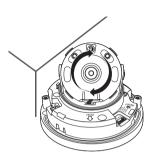

-6010R/6020R/6030R, QNO-6010R/6020R/6030R, QNV-6010R/6020R/6030R, QND-7010R/7020R/7030R, QNO-7010R/7020R/7030R, QNV-7010R/7020R/7030R



## COMPONENT

As for each sales country, accessories are not the same.

• QND-6010R/6020R/6030R, QND-7010R/7020R/7030R





















## INSTALLATION





























## INSTALLATION

#### 2-1





















## COMPONENT

As for each sales country, accessories are not the same.

• QNO-6010R/6020R/6030R, QNO-7010R/7020R/7030R























## INSTALLATION

2-1

























## COMPONENT

As for each sales country, accessories are not the same.

• QNV-6010R/6020R/6030R, QNV-7010R/7020R/7030R





## INSTALLATION









## INSTALLATION

1-3





































## INSTALLATION

2-1























## INSTALLATION



#### PASSWORD SETTING

When you access the product for the first time, you must register the login password.

When the "Password change" window appears, enter the new password.

- 1
- For a new password with 8 to 9 digits, you must use at least 3 of the following: uppercase/lowercase letters, numbers and special characters. For a password with 10 to 15 digits, you must use at least 2 types of those mentioned.



- For higher security, you are not recommended to repeat the same characters or consecutive keyboard inputs for your passwords.
- If you lost your password, you can press the [RESET] button to initialize the product. So, don't lose your password by
  using a memo pad or memorizing it.

#### LOGIN

Whenever you access the camera, the login window appears.