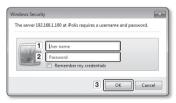

#### LOGIN

Whenever you access the camera, the login window appears. Enter the User ID and password to access the camera.

- 1 Enter "admin" in the <User Name> input box.
- 2 Enter the password in the <Password> input field.
- 3 Click [OK].