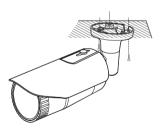

# **WISE**NET

# NETWORK CAMERA

Quick Guide

QND-6010R/6020R/6030R, QNO-6010R/6020R/6030R, QNV-6010R/6020R/6030R, QND-7010R/7020R/7030R, QNO-7010R/7020R/7030R, QNV-7010R/7020R/7030R



## COMPONENT

As for each sales country, accessories are not the same.

• QND-6010R/6020R/6030R, QND-7010R/7020R/7030R





















## INSTALLATION





























## INSTALLATION

#### 2-1





















## COMPONENT

As for each sales country, accessories are not the same.

• QNO-6010R/6020R/6030R, QNO-7010R/7020R/7030R























## INSTALLATION

2-1

























## COMPONENT

As for each sales country, accessories are not the same.

• QNV-6010R/6020R/6030R, QNV-7010R/7020R/7030R





## INSTALLATION









## INSTALLATION

1-3





































## INSTALLATION

2-1























## INSTALLATION



#### PASSWORD SETTING

When you access the product for the first time, you must register the login password.

When the "Password change" window appears, enter the new password.

- 1
- For a new password with 8 to 9 digits, you must use at least 3 of the following: uppercase/lowercase letters, numbers and special characters. For a password with 10 to 15 digits, you must use at least 2 types of those mentioned.



- For higher security, you are not recommended to repe