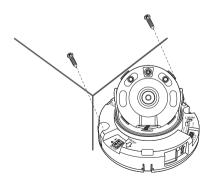

# **WISE**NET

# NETWORK CAMERA

Quick Guide

QND-6010R/6020R/6030R, QNO-6010R/6020R/6030R, QNV-6010R/6020R/6030R, QND-7010R/7020R/7030R, QNO-7010R/7020R/7030R, QNV-7010R/7020R/7030R



## COMPONENT

As for each sales country, accessories are not the same.

• QND-6010R/6020R/6030R, QND-7010R/7020R/7030R





















## INSTALLATION





























## INSTALLATION

#### 2-1





















## COMPONENT

As for each sales country, accessories are not the same.

• QNO-6010R/6020R/6030R, QNO-7010R/7020R/7030R























## INSTALLATION

2-1

























## COMPONENT

As for each sales country, accessories are not the same.

• QNV-6010R/6020R/6030R, QNV-7010R/7020R/7030R





## INSTALLATION









## INSTALLATION

1-3





































## INSTALLATION

2-1























## INSTALLATION



#### PASSWORD SETTING

When you access the product for the first time, you must register the login password.

When the "Password change" window appears, enter the new password.

- 1
- For a new password with 8 to 9 digits, you must use at least 3 of the following: uppercase/lowercase letters, numbers and special characters