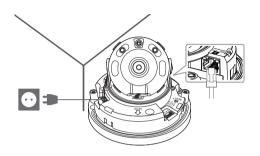

Guide

QND-6010R/6020R/6030R, QNO-6010R/6020R/6030R, QNV-6010R/6020R/6030R, QND-7010R/7020R/7030R, QNO-7010R/7020R/7030R, QNV-7010R/7020R/7030R



## COMPONENT

As for each sales country, accessories are not the same.

• QND-6010R/6020R/6030R, QND-7010R/7020R/7030R





















## INSTALLATION





























## INSTALLATION

#### 2-1





















## COMPONENT

As for each sales country, accessories are not the same.

• QNO-6010R/6020R/6030R, QNO-7010R/7020R/7030R























## INSTALLATION

2-1

























## COMPONENT

As for each sales country, accessories are not the same.

• QNV-6010R/6020R/6030R, QNV-7010R/7020R/7030R





## INSTALLATION









## INSTALLATION

1-3





































## INSTALLATION

2-1























## INSTALLATION



#### PASSWORD SETTING

When you access the product for the first time, you must register the login password.

When the "Password change" window appears, enter the new password.

- 1
- For a new password with 8 to 9 digits, you must use at least 3 of the following: uppercase/lowercase letters, numbers and special characters. For a password with 10 to 15 digits, you must use at least 2 types of those mentioned.



- For higher security, you are not recommended to repeat the same characters or consecutive keyboard inputs for your passwords.
- If you lost your password, you can press the [RESET] button to initialize the product. So, don't lose your password by
  using a memo pad or memorizing it.

#### LOGIN

Whenever you access the camera, the login window