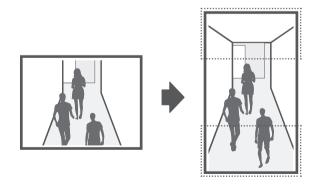

010R/6020R/6030R, QNO-6010R/6020R/6030R, QNV-6010R/6020R/6030R, QND-7010R/7020R/7030R, QNO-7010R/7020R/7030R, QNV-7010R/7020R/7030R



## COMPONENT

As for each sales country, accessories are not the same.

• QND-6010R/6020R/6030R, QND-7010R/7020R/7030R





















## INSTALLATION





























## INSTALLATION

#### 2-1





















## COMPONENT

As for each sales country, accessories are not the same.

• QNO-6010R/6020R/6030R, QNO-7010R/7020R/7030R























## INSTALLATION

2-1

























## COMPONENT

As for each sales country, accessories are not the same.

• QNV-6010R/6020R/6030R, QNV-7010R/7020R/7030R





## INSTALLATION









## INSTALLATION

1-3





































## INSTALLATION

2-1























## INSTALLATION



#### PASSWORD SETTING

When you access the product for the first time, you must register the login password.

When the "Password change" window appears, enter the new password.

- 1
- For a new password with 8 to 9 digits, you must use at least 3 of the following: uppercase/lowercase letters, numbers and special characters. For a password with 10 to 15 digits, you must use at least 2 types of those mentioned.



- For higher security, you are not recommended to repeat the same characters or consecutive keyboard inputs for your passwords.
- If you lost your password, you can press the [RESET] button to initialize the product. So, don't lose your password by
  using a memo pad or memorizing it.

#### LOGIN

Whenever you access the camera, the login window appears. En