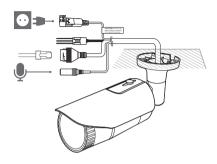

# **WISE**NET

# NETWORK CAMERA

Quick Guide

QND-6010R/6020R/6030R, QNO-6010R/6020R/6030R, QNV-6010R/6020R/6030R, QND-7010R/7020R/7030R, QNO-7010R/7020R/7030R, QNV-7010R/7020R/7030R



## COMPONENT

As for each sales country, accessories are not the same.

• QND-6010R/6020R/6030R, QND-7010R/7020R/7030R





















## INSTALLATION





























## INSTALLATION

#### 2-1





















## COMPONENT

As for each sales country, accessories are not the same.

• QNO-6010R/6020R/6030R, QNO-7010R/7020R/7030R























## INSTALLATION

2-1

























## COMPONENT

As for each sales country, accessories are not the same.

• QNV-6010R/6020R/6030R, QNV-7010R/7020R/7030R





## INSTALLATION









## INSTALLATION

1-3





































## INSTALLATION

2-1























## INSTALLATION



#### PASSWORD SETTING

When you access the product for the first time, you must register the login password.

When the "Password change" window appears, enter the new password.

- 1
- For a new password with 8 to 9 digits, you must use at least 3 of the following: uppercase/lowercase letters, numbers and special characters. For a password with 10 to 15 digits, you must use at least 2 types of those mentioned.



- For higher security, you are not recommended to repeat