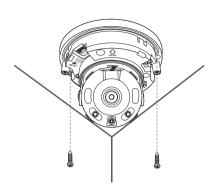

# **WISE**NET

# NETWORK CAMERA

Quick Guide

QND-6010R/6020R/6030R, QNO-6010R/6020R/6030R, QNV-6010R/6020R/6030R, QND-7010R/7020R/7030R, QNO-7010R/7020R/7030R, QNV-7010R/7020R/7030R



## COMPONENT

As for each sales country, accessories are not the same.

• QND-6010R/6020R/6030R, QND-7010R/7020R/7030R





















## INSTALLATION





























## INSTALLATION

#### 2-1





















## COMPONENT

As for each sales country, accessories are not the same.

• QNO-6010R/6020R/6030R, QNO-7010R/7020R/7030R























## INSTALLATION

2-1

























## COMPONENT

As for each sales country, accessories are not the same.

• QNV-6010R/6020R/6030R, QNV-7010R/7020R/7030R





## INSTALLATION









## INSTALLATION

1-3





































## INSTALLATION

2-1























## INSTALLATION



#### PASSWORD SETTING

When you access the product for the first time, you must register the login password.

When the "Password change" window appears, enter the new password.

- 1
- For a new password with 8 to 9 digits, you must use at least 3 of the following: uppercase/lowercase letters, numbers and special characters. For a password with 10 to 15 digits, you must use at least 2 types of those mentioned.



- For higher security, you are not recommended to repeat the same characters or consecutive keyboard inputs for your passwords.
- If you lost your password, you can press the [RESET] button to initialize the product. So, don't lose your password by
  using a memo pad or memorizing it.

#### LOGIN

Wh