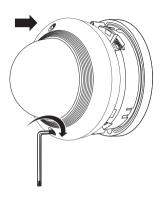

0R/6020R/6030R, QNO-6010R/6020R/6030R, QNV-6010R/6020R/6030R, QND-7010R/7020R/7030R, QNO-7010R/7020R/7030R, QNV-7010R/7020R/7030R



## COMPONENT

As for each sales country, accessories are not the same.

• QND-6010R/6020R/6030R, QND-7010R/7020R/7030R





















## INSTALLATION





























## INSTALLATION

#### 2-1





















## COMPONENT

As for each sales country, accessories are not the same.

• QNO-6010R/6020R/6030R, QNO-7010R/7020R/7030R























## INSTALLATION

2-1

























## COMPONENT

As for each sales country, accessories are not the same.

• QNV-6010R/6020R/6030R, QNV-7010R/7020R/7030R





## INSTALLATION









## INSTALLATION

1-3





































## INSTALLATION

2-1























## INSTALLATION



#### PASSWORD SETTING

When you access the product for the first time, you must register the login password.

When the "Password change" window appears, enter the new password.

- 1
- For a new password with 8 to 9 digits, you must use at least 3 of the following: uppercase/lowercase letters, numbers and special characters. For a password with 10 to 15 digits, you must use at least 2 types of those mentioned.



- For higher security, you are not recommended to repeat the same characters or consecutive keyboard inputs for your passwords.
- If you lost your password, you can press the [RESET] button to initialize the product. So, don't lose your password by
  using a memo pad or memorizing it.

#### LOGIN

Whenever you access the camera, the login window appears. Ente