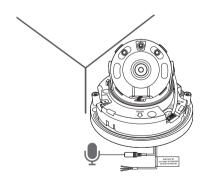

ide

QND-6010R/6020R/6030R, QNO-6010R/6020R/6030R, QNV-6010R/6020R/6030R, QND-7010R/7020R/7030R, QNO-7010R/7020R/7030R, QNV-7010R/7020R/7030R



## COMPONENT

As for each sales country, accessories are not the same.

• QND-6010R/6020R/6030R, QND-7010R/7020R/7030R





















## INSTALLATION





























## INSTALLATION

#### 2-1





















## COMPONENT

As for each sales country, accessories are not the same.

• QNO-6010R/6020R/6030R, QNO-7010R/7020R/7030R























## INSTALLATION

2-1

























## COMPONENT

As for each sales country, accessories are not the same.

• QNV-6010R/6020R/6030R, QNV-7010R/7020R/7030R





## INSTALLATION









## INSTALLATION

1-3





































## INSTALLATION

2-1























## INSTALLATION



#### PASSWORD SETTING

When you access the product for the first time, you must register the login password.

When the "Password change" window appears, enter the new password.

- 1
- For a new password with 8 to 9 digits, you must use at least 3 of the following: uppercase/lowercase letters, numbers and special characters. For a password with 10 to 15 digits, you must use at least 2 types of those mentioned.



- For higher security, you are not recommended to repeat the same characters or consecutive keyboard inputs for your passwords.
- If you lost your password, you can press the [RESET] button to initialize the product. So, don't lose your password by
  using a memo pad or memorizing it.

#### LOGIN

Whenever you access the camera, the login window a