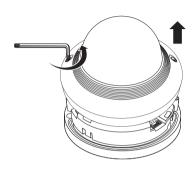

# **WISE**NET

# NETWORK CAMERA

Quick Guide

QND-6010R/6020R/6030R, QNO-6010R/6020R/6030R, QNV-6010R/6020R/6030R, QND-7010R/7020R/7030R, QNO-7010R/7020R/7030R, QNV-7010R/7020R/7030R



## COMPONENT

As for each sales country, accessories are not the same.

• QND-6010R/6020R/6030R, QND-7010R/7020R/7030R





















## INSTALLATION





























## INSTALLATION

#### 2-1





















## COMPONENT

As for each sales country, accessories are not the same.

• QNO-6010R/6020R/6030R, QNO-7010R/7020R/7030R























## INSTALLATION

2-1

























## COMPONENT

As for each sales country, accessories are not the same.

• QNV-6010R/6020R/6030R, QNV-7010R/7020R/7030R





## INSTALLATION









## INSTALLATION

1-3





































## INSTALLATION

2-1























## INSTALLATION



#### PASSWORD SETTING

When you access the product for the first time, you must register the login password.

When the "Password change" window appears, enter the new password.

- 1
- For a new password with 8 to 9 digits, you must use at least 3 of the following: uppercase/lowercase letters, numbers and special characters. For a password with 10 to 15 digits, you must use at least 2 types of those mentioned.



- For higher security, you are not recommended to repeat the same characters or consecutive keyboard inputs for your passwords.
- If you lost your password, you can press the [RESET] button to initialize the product. So, don't lose your password by
  using a