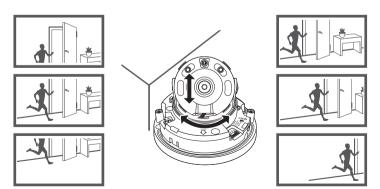

ND-6010R/6020R/6030R, QNO-6010R/6020R/6030R, QNV-6010R/6020R/6030R, QND-7010R/7020R/7030R, QNO-7010R/7020R/7030R, QNV-7010R/7020R/7030R



## COMPONENT

As for each sales country, accessories are not the same.

• QND-6010R/6020R/6030R, QND-7010R/7020R/7030R





















## INSTALLATION





























## INSTALLATION

#### 2-1





















## COMPONENT

As for each sales country, accessories are not the same.

• QNO-6010R/6020R/6030R, QNO-7010R/7020R/7030R























## INSTALLATION

2-1

























## COMPONENT

As for each sales country, accessories are not the same.

• QNV-6010R/6020R/6030R, QNV-7010R/7020R/7030R





## INSTALLATION









## INSTALLATION

1-3





































## INSTALLATION

2-1























## INSTALLATION



#### PASSWORD SETTING

When you access the product for the first time, you must register the login password.

When the "Password change" window appears, enter the new password.

- 1
- For a new password with 8 to 9 digits, you must use at least 3 of the following: uppercase/lowercase letters, numbers and special characters. For a password with 10 to 15 digits, you must use at least 2 types of those mentioned.



- For higher security, you are not recommended to repeat the same characters or consecutive keyboard inputs for your passwords.
- If you lost your password, you can press the [RESET] button to initialize the product. So, don't lose your password by
  using a memo pad or memorizing it.

#### LOGIN

Whenever you access the camera, the login window appears