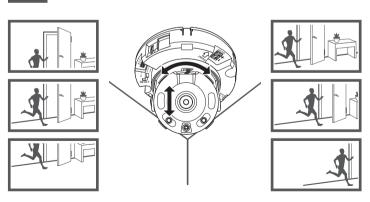

# **WISE**NET

# NETWORK CAMERA

Quick Guide

QND-6010R/6020R/6030R, QNO-6010R/6020R/6030R, QNV-6010R/6020R/6030R, QND-7010R/7020R/7030R, QNO-7010R/7020R/7030R, QNV-7010R/7020R/7030R



## COMPONENT

As for each sales country, accessories are not the same.

• QND-6010R/6020R/6030R, QND-7010R/7020R/7030R





















## INSTALLATION





























## INSTALLATION

#### 2-1





















## COMPONENT

As for each sales country, accessories are not the same.

• QNO-6010R/6020R/6030R, QNO-7010R/7020R/7030R























## INSTALLATION

2-1

























## COMPONENT

As for each sales country, accessories are not the same.

• QNV-6010R/6020R/6030R, QNV-7010R/7020R/7030R





## INSTALLATION









## INSTALLATION

1-3





































## INSTALLATION

2-1























## INSTALLATION



#### PASSWORD SETTING

When you access the product for the first time, you must register the login password.

When the "Password change" window appears, enter the new password.

- 1
- For a new password with 8 to 9 digits, you must use at least 3 of the following: uppercase/lowercase