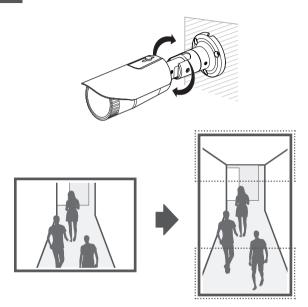

# **WISE**NET

# NETWORK CAMERA

Quick Guide

QND-6010R/6020R/6030R, QNO-6010R/6020R/6030R, QNV-6010R/6020R/6030R, QND-7010R/7020R/7030R, QNO-7010R/7020R/7030R, QNV-7010R/7020R/7030R



## COMPONENT

As for each sales country, accessories are not the same.

• QND-6010R/6020R/6030R, QND-7010R/7020R/7030R





















## INSTALLATION





























## INSTALLATION

#### 2-1





















## COMPONENT

As for each sales country, accessories are not the same.

• QNO-6010R/6020R/6030R, QNO-7010R/7020R/7030R























## INSTALLATION

2-1

























## COMPONENT

As for each sales country, accessories are not the same.

• QNV-6010R/6020R/6030R, QNV-7010R/7020R/7030R





## INSTALLATION









## INSTALLATION

1-3





































## INSTALLATION

2-1























## INSTALLATION



#### PASSWORD SETTING

When you access the product for the first time, you must register the login password.

When the "Password change" window appears, enter the new password.

- 1
- For a new password with 8 to 9 digits, you must use at least 3 of the following: uppercase/lowercase letters, numbers and special characters. For a password with 10 to 15 digits, you must use at least 2 types of those mentioned.



- For higher security, you are not recommended to repeat the same characters or consecutive keyboard inputs fo