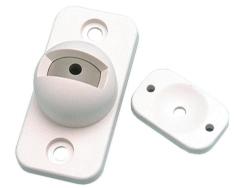

## **Swiveling B335-3 low-profile mount**

www.boschsecurity.com

Surface-mount the plastic, low-profile mount to the wall. It is suitable for use with many detector types. The vertical swivel range is  $\pm 10^{\circ}$  to  $-20^{\circ}$ , while the horizontal swivel range is  $\pm 25^{\circ}$ .

## Swiveling B335-3 low-profile mount

Swiveling, low-profile, plastic mount for wall mounting. The vertical swivel range is  $\pm 10^{\circ}$  to  $-20^{\circ}$ , while the horizontal swivel range is  $\pm 25^{\circ}$ . Available in triple packs. Order number **B335-3**