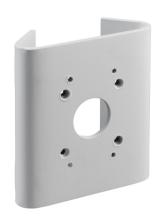

#### Pole mount adapter

Compact pole mount adapter for direct installation of pendant wall mount.

## NDA-U-PMAS Pole mount adapter small

Pole mount adapter small

Universal pole mount adapter, white; small.

Order number NDA-U-PMAS