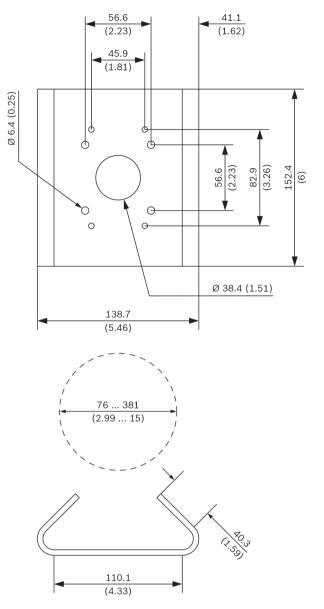

# **Technical specifications**

| Mechanical               |                             |
|--------------------------|-----------------------------|
| Dimensions (W x H)       | 129 x 152 mm (5.1 x 6.0 in) |
| Weight                   | 508 g (1.12 lb)             |
| Standard Color           | White (RAL 9003)            |
| Construction<br>Material | Aluminum alloy              |

Dimensions in mm (inch)