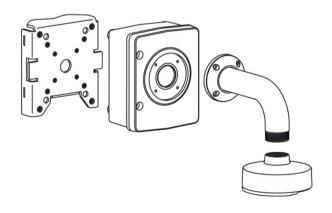

The modular camera mounts & accessories are a family of mounts, mounting adapters, pendant interface plates and surveillance cabinets which can be used with a wide range of Bosch cameras. The accessories are easy to install and can be combined to simplify installation in multiple locations whilst retaining the same look and feel.

#### Universal accessory combinations

It provides a safe and robust solution to mount cameras together with the following accessories.

- · NDA-U-WMT Pendant wall mount
- NDA-U-PSMB Pendant wall/ceiling mount SMB