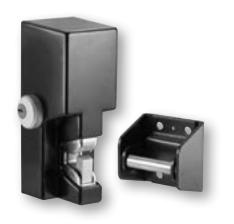

# **GLI**2000lbs Holding Force Gate Lock

# Electromechanical Gate Solution Offers One Ton of Holding Power

The heavy duty GL1 Electromechanical Gate Lock provides weather-resistant access control for a wide range of gate applications. The GL1 provides 2000lbs of holding force for electrical and manually operated indoor or outdoor gates where preload is a concern. Ideal for swinging or sliding vehicle, pedestrian, or stock gate access control.