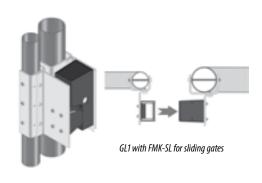

# Electromechanical Gate Solution Offers One Ton of Holding Power

The heavy duty GL1 Electromechanical Gate Lock provides weather-resistant access control for a wide range of gate applications. The GL1 provides 2000lbs of holding force for electrical and manually operated indoor or outdoor gates where preload is a concern. Ideal for swinging or sliding vehicle, pedestrian, or stock gate access control.