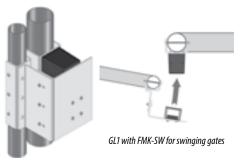

# Electromechanical Gate Solution Offers One Ton of Holding Power

The heavy duty GL1 Electromechanical Gate Lock provides weather-resistant access control for a wide range of gate applications. The GL1 provides 2000lbs of holding force for electrical and manually operated indoor or outdoor gates where preload is a concern. Ideal for swinging or sliding vehicle, pedestrian, or stock gate access control.