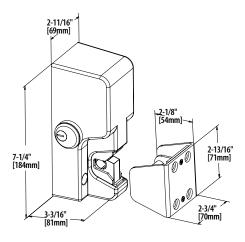

#### **Dimensions:**

2-3/4"L x 7-1/4"W x 3-1/4"D

# **Mortise Spacer Guide**

| Cylinder Length | Spacer Required |
|-----------------|-----------------|
| 1"              | 1/4"            |
| 1-1/8"          | 3/8"            |
| 1-1/4"          | 1/2"            |