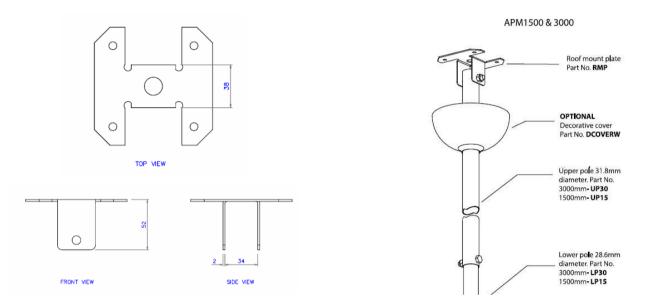

| Roof mount plate<br>Part No. <b>RMP</b>                                                 |
|-----------------------------------------------------------------------------------------|
| OPTIONAL<br>Decorative cover<br>Part No. DCOVERW                                        |
| Upper pole 31.8mm<br>diameter. Part No.<br>3000mm <b>- UP30</b><br>1500mm <b>- UP15</b> |
| Lower pole 28.6mm<br>diameter. Part No.<br>3000mm- LP30<br>1500mm- LP15                 |