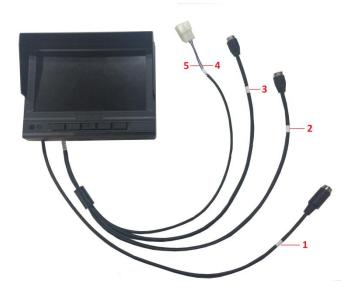

# **Physical Interfaces**

| Index | Description                                          |  |
|-------|------------------------------------------------------|--|
| 1     | For connecting to the AV OUT interface of the mobile |  |
|       | DVR which is used to power the monitor.              |  |
| 2     | For connecting to the rear-view camera.              |  |
| 3     | Reserved for connecting to the other camera.         |  |
| 4     | For switching to the rear-view camera.               |  |
| 5     | For switching to the other camera.                   |  |