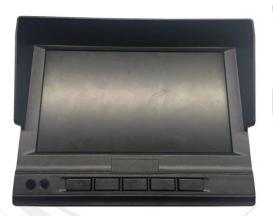

## **DS-MP1301 LCD Mobile Monitor**

#### **Features and Functions**

- Real-time live view of the rear-view camera when the vehicle is backing off and other connected camera.
- Support 3-ch video input including one channel connecting to the mobile DVR, one channel connecting to the rear-view camera and one reserved channel connecting to the other camera.
- Support 2-ch alarm input.
- Manual switch of the 3-ch video and auto switch to the video of the channel triggering alarm.
- New GUI and supports the configuration of parameters such as brightness of the screen.
- Support mirror configuration of the rear-view camera.
- Aviation plugs of the interfaces to guarantee the fixation of the cables.
- Power supply via the connected mobile DVR.

# **Specifications**

| Model               |                              | DS-MP1301                                                                                                      |
|---------------------|------------------------------|----------------------------------------------------------------------------------------------------------------|
| Screen              | Size                         | 7" TFT-LCD                                                                                                     |
|                     | Resolution                   | 800 × 480 RGB                                                                                                  |
|                     | Backlight                    | LED                                                                                                            |
|                     | Brightness                   | Adjustable                                                                                                     |
|                     | Visual angle                 | 130°                                                                                                           |
|                     | System                       | PAL/NTSC                                                                                                       |
|                     | Display mode                 | Mode 1: Manual switch  Mode 2: Auto switch                                                                     |
| Physical<br>buttons | 5 buttons                    | M (Short press to switch and long press to pop up the menu.)  ▲ (Volume up)  ▼ (Volume down)  OK  Power switch |
| Video input         | Mobile DVR video output      | 1-ch. Four-pin aviation male plug, connecting to the mobile DVR.                                               |
|                     | Rear-view camera video input | 1-ch. Four-pin aviation male plug, connecting to the rear-view camera.                                         |
|                     | The other camera video input | 1-ch (reserved). Four-pin aviation male plug, connecting to the other camera.                                  |
| Other interface     | Alarm input                  | 2-ch                                                                                                           |
| General             | Working voltage              | 12 VDC                                                                                                         |
|                     | Working temperature          | -20° C to +70° C (-4° F to +158° F)                                                                            |
|                     | Working humidity             | 10% to 95%                                                                                                     |
|                     | Protection grade             | IP54                                                                                                           |
| Others              | Mounting type                | Embedded mounting; Bracket mounting                                                                            |