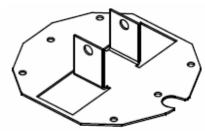

# MINI DOME DROPPER POLE KIT

The D2000KIT has been designed to accommodate various camera models to suit our APM and FMP series dropper poles. Features a camera plate and decorative covers to suit any application

The D2000KIT is more cost effective, accessible and easy to install thanks to its simplistic model design that has been trusted for many years. It can easily suit any model of camera up to 120mm diameter and can come in 3 colours. It has been Australia's trusted design for all dropper pole needs

The plate and decorative covers can be utilized in various ways also depending on the application