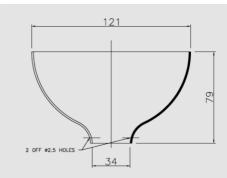

# Max. Camera Size

90-120mm dome cameras (not limited to this size – we have larger an smaller kits to increase aesthetics)

# Weight

<1kg