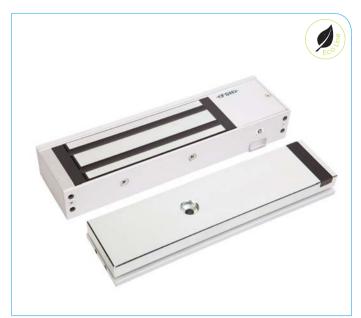

#### Overview

The patented ECO5700M model is a power saving Electro-Magnetic Lock.

Under normal, non-alarm conditions, the ECO5700M "EcoMag" operates in a low current `Sleeping Mode' of 70mA@24V with a holding force of 300kg. In the event of an unauthorised attempt to open the door, the ECO5700M "EcoMag" "wakes up" and goes into an Alarm Mode with full current of 300mA@24V applied to the device, instantly increasing the holding force to up to 680kg.

This device is provided with the FSH patented Anti-Tamper-Plate as standard.

#### **Specifications**

| PART NO.         | ECO5700M                                                                                                                                                                 |
|------------------|--------------------------------------------------------------------------------------------------------------------------------------------------------------------------|
| FUNCTION         | Power To Lock (Fail Safe)                                                                                                                                                |
| HOLDING STRENGTH | Up to 680kg in 'Alarm-Mode'<br>300kg in 'Sleep-Mode'                                                                                                                     |
| VOLTAGE/CURRENT  | Multi Voltage 10-26VDC<br>Sleep-Mode: 12VDC=140mA/24VDC=70mA<br>Alarm-Mode: 12VDC=600mA/24VDC=300mA                                                                      |
| MONITORING       | Door Status Monitoring Sensor (DSS)<br>Lock Status Monitoring Sensor (LSS)<br>Early Warning Signial Output and Local Alarm Buzzer (EW)<br>Long Distance Light Panel (LP) |
| SIZE             | Magnet: L= 268 W= 40 D= 73mm<br>Armature Plate: L= 209 W= 6.2 D= 66mm                                                                                                    |