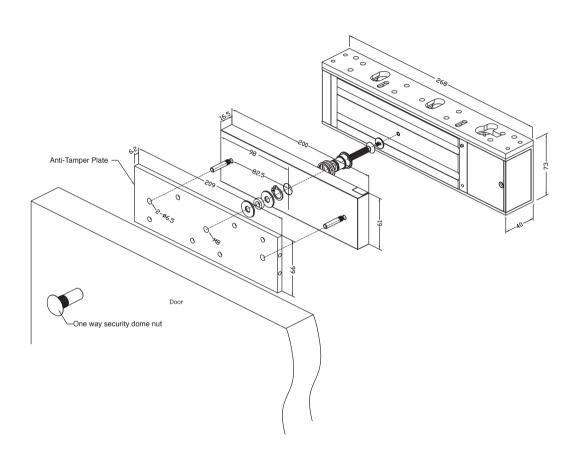

#### Dimensions and Installation

This device is provided with the FSH patented Anti-Tamper-Plate as standard.