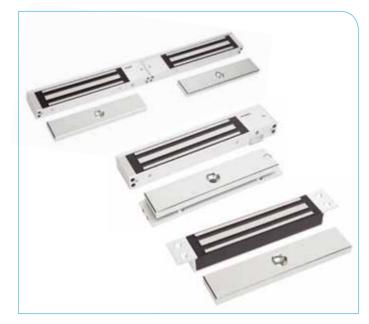

## PRODUCT DESCRIPTION

The FEM3500 is an unmonitored single magnetic lock and FEM3500D is an unmonitored double magnetic lock with dual 12 or 24 Volt settings.

The FEM3500M is a monitored single magnetic lock and the FEM3500DM is a monitored double magnetic lock both with 12 or 24 Volt settings. Each monitored magnetic lock has a built-in Hall Effect Sensor for remote monitoring of Lock status (LSS). The devices have a highly visible high luminosity Light Panel and a Door Status Sensor (DSS) for remote monitoring of the door status as well as Lock Status Sensor (LSS). The monitored devices come with a patented Anti-Tamper-Security-Plate as standard to prevent hostile attacks on the domenut-fixing bolt of the Armature Plate.

All FEM3500 Series Electro Magnetic Locks come with a lifetime warranty and have no residual magnetism.

FEM3500 SERIES