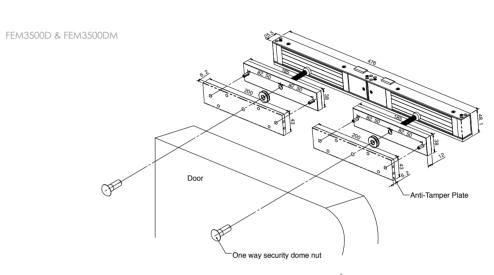

## PRODUCT DIMENSIONS AND INSTALLATION

FEM3500 & FEM3500M

FEM3500FM

## PRODUCT DESCRIPTION

The FEM3500 is an unmonitored single magnetic lock and FEM3500D is an unmonitored double magnetic lock with dual 12 or 24 Volt settings.

The FEM3500M is a monitored single magnetic lock and the FEM3500DM is a monitored double magnetic lock both with 12 or 24 Volt settings. Each monitored magnetic lock has a built-in Hall Effect Sensor for remote monitoring of Lock status (LSS). The devices have a highly visible high luminosity Light Panel and a Door Status Sensor (DSS) for remote monitoring of the door status as well as Lock Status Sensor (LSS). The monitored devices come with a patented Anti-Tamper-Security-Plate as standard to prevent hostile attacks on the domenut-fixing bolt of the Armature Plate.