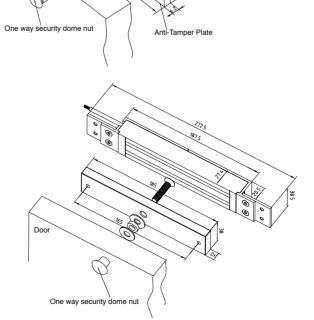

## PRODUCT DIMENSIONS AND INSTALLATION

FEM3500 & FEM3500M

FEM3500FM

## PRODUCT DESCRIPTION

The FEM3500 is an unmonitored single magnetic lock and FEM3500D is an unmonitored double magnetic lock with dual 12 or 24 Volt settings.

The FEM3500M is a monitored single magnetic lock and the FEM3500DM is a monitored double magnetic lock both with 12 or 24 Volt settings. Each monitored magnetic lock has a built-in Hall Effect Sensor for remote monitoring of Lock status (LSS). The devices have a highly visible high luminosity Light Panel and a Door Status Sensor (DSS) for remote monitoring of the door status as well as Lock Status Sensor (LSS). The monitored devices come with a patented Anti-Tamper-Security-Plate as standard to prevent hostile attacks on the domenut-fixing bolt of the Armature Plate.