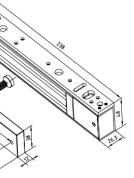

## PRODUCT DIMENSIONS AND INSTALLATION

FEM3500 & FEM3500M

FEM3500FM

## TECHNICAL DETAILS

| PART NO.         | FEM3500(Single)<br>FEM3500D(Double)                                      | FEM3500M(Single)<br>FEM3500DM(Double) |                                                                                 | FEM3500FM (Flush Mounted) |
|------------------|--------------------------------------------------------------------------|---------------------------------------|---------------------------------------------------------------------------------|---------------------------|
| HOLDING STRENGTH | Up to 280kg                                                              |                                       |                                                                                 |                           |
| VOLTAGE/CURRENT  | Dual Voltage 12/24VDC, 12VDC= 500mA (Double x2) 24VDC= 250mA (Double x2) |                                       |                                                                                 |                           |
| APPROVALS        | 4 hour fire rated to A.S. and B.S. standards                             |                                       |                                                                                 |                           |
| MONITORING       | NIL                                                                      | LP<br>LSS<br>DSS                      |                                                                                 | LSS                       |
| SIZE             | Single door series magnet size:<br>L= 238 x W= 48 x D= 25mm              |                                       | Double door series surface magnet size:<br>L= 477 x W= 48 x D= 25mm             |                           |
|                  | Single door series armature plate size:<br>L= 185 x W= 38 x D= 12mm      |                                       | Double door series armature plate size:<br>L= 185 x W= 38 x D= 12mm x 2 pcs     |                           |
|                  | Single door series DSS-armature plate size:<br>L= 185 x W= 38 x D= 12mm  |                                       | Double door series DSS-armature plate size:<br>L= 185 x W= 38 x D= 12mm x 2 pcs |                           |